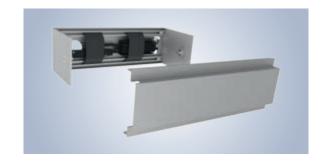

### Integrated intelligence – slimmer look

weinor has fitted the Tempura Quadra Universal with a new base. Electronic components, such as the Hirschmann plug and remote control, can be accommodated invisibly behind a faceplate in the housing. The result: clear, slim design without any tangled cables.

#### 2 versions - can be used almost anywhere

Tempura Quadra is available in 2 versions: for installation on the weinor Opal Design II folding arm awning and the Tempura Quadra Universal for fitting to the wall or ceiling. As a result, you are offering your number a variety of possible applications.