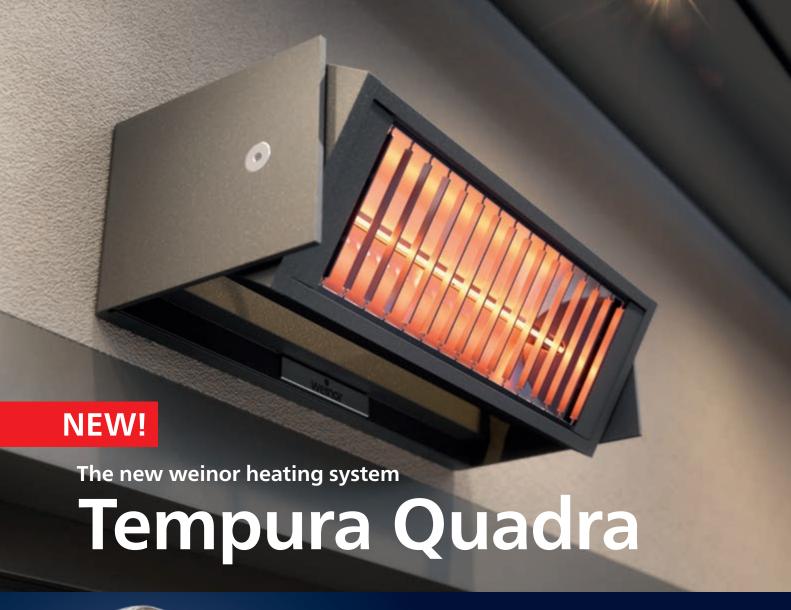

# **Tempura Quadra –** extra sales with high-quality accessories

Tempura Quadra is the clever further development of an already successful product. The new heating system is in addition to the round Tempura version that is still available. As a result, you are offering your customers an even bigger variety of design to suit all tastes. The Tempura Quadra Universal version also impresses due to its integrated mounting base for electronics and remote receivers.

## Compact housing – inconspicuous modern look

weinor has designed the Tempura Quadra housing smaller but the output is the same. As a result, it provides attractive visual accents on the house facade. The huge variety of colours meets any personal design request.

## Modern square design – larger variety of shapes

Besides the current round Tempura version there is now also the Tempura Quadra in square design. This is in line with the trend for clear styles and you can offer your customers an attractive alternative in terms of design.