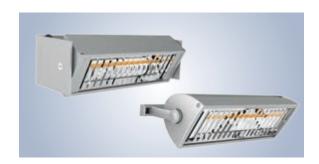

# **Tempura Quadra –** extra sales with high-quality accessories

Tempura Quadra is the clever further development of an already successful product. The new heating system is in addition to the round Tempura version that is still available. As a result, you are offering your customers an even bigger variety of design to suit all tastes. The Tempura Quadra Universal version also impresses due to its integrated mounting base for electronics and remote receivers.

## Compact housing – inconspicuous modern look

weinor has designed the Tempura Quadra housing smaller but the output is the same. As a result, it provides attractive visual accents on the house facade. The huge variety of colours meets any personal design request.

#### 2 versions - can be used almost anywhere

Tempura Quadra is available in 2 versions: for installation on the weinor Opal Design II folding arm awning and the Tempura Quadra Universal for fitting to the wall or ceiling. As a result, you are offering your number a variety of possible applications.

## Modern square design – larger variety of shapes

Besides the current round Tempura version there is now also the Tempura Quadra in square design. This is in line with the trend for clear styles and you can offer your customers an attractive alternative in terms of design.