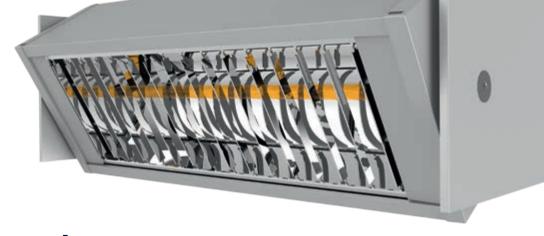

## Compact housing – inconspicuous modern look

weinor has designed the Tempura Quadra housing smaller but the output is the same. As a result, it provides attractive visual accents on the house facade. The huge variety of colours meets any personal design request.

### Integrated intelligence – slimmer look

weinor has fitted the Tempura Quadra Universal with a new base. Electronic components, such as the Hirschmann plug and remote control, can be accommodated invisibly behind a faceplate in the housing. The result: clear, slim design without any tangled cables.

## Modern square design – larger variety of shapes

Besides the current round Tempura version there is now also the Tempura Quadra in square design. This is in line with the trend for clear styles and you can offer your customers an attractive alternative in terms of design.