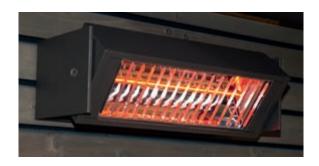

## Compact housing – inconspicuous modern look

weinor has designed the Tempura Quadra housing smaller but the output is the same. As a result, it provides attractive visual accents on the house facade. The huge variety of colours meets any personal design request.

#### Tested and proven system - reliable functions

The new TÜV-certified weinor heating system has been further developed based on the successful round version. Your customers can therefore build on the many plus points so far, for example the pleasant heat from infrared technology regardless of wind conditions, the fine-tuned dimmable heat intensity by BiConnect radio and the high-quality finish.