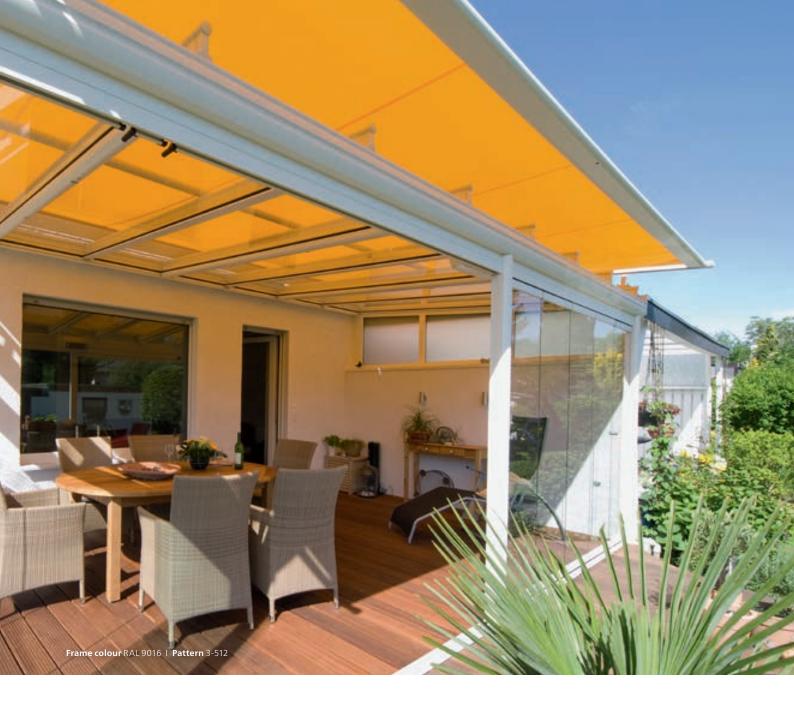

# **SOTTEZZA II/LED**Inside shading with cosy charm

Fabrics that set the mood – with a weinor Sottezza II, you'll generate a great atmosphere under your patio roof or in your conservatory. The underlay conservatory awning changes glistening sunshine into enchanting light effects in summer. And last but not least it reduces the development of heat, provides an effective anti-glare screen and allows the sun to warm up the patio in the cooler months. The Sottezza II fits under almost any patio roof – aesthetically due to its lean, elegant design, technically due to accurate customisation.

# Customisation under every roof – on request, with LED lighting

The Sottezza II underlaid conservatory awning is the perfect protection against glare for well-ventilated patio roofs. The optional LED lighting that is part of the awning cassette provides perfect atmospheric lighting.