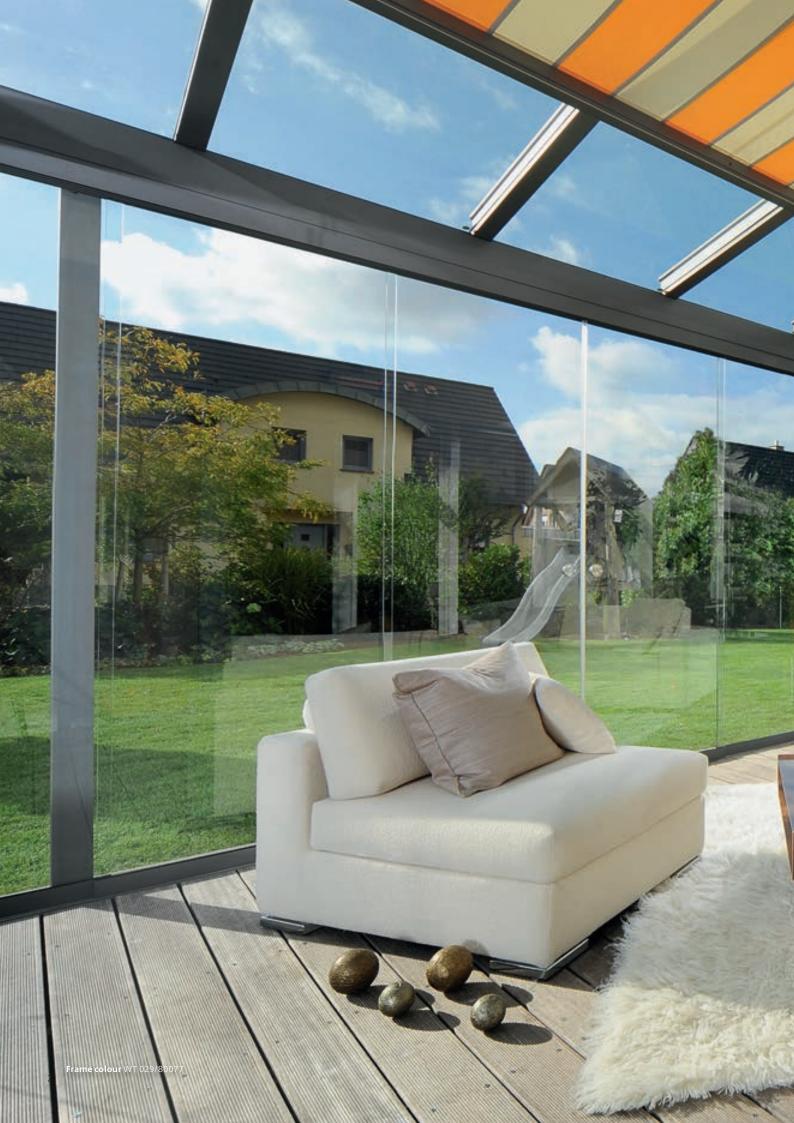

## Glare protection mounted under the roof

The Sottezza II underlay conservatory awning from weinor does not only provide a cosy textile flair, it also prevents unpleasant dazzling. It is the elegant supplement to every patio roof, thanks to the lean cassette with invisible technology.

# **SOTTEZZA II/LED**Inside shading with cosy charm

Fabrics that set the mood – with a weinor Sottezza II, you'll generate a great atmosphere under your patio roof or in your conservatory. The underlay conservatory awning changes glistening sunshine into enchanting light effects in summer. And last but not least it reduces the development of heat, provides an effective anti-glare screen and allows the sun to warm up the patio in the cooler months. The Sottezza II fits under almost any patio roof – aesthetically due to its lean, elegant design, technically due to accurate customisation.