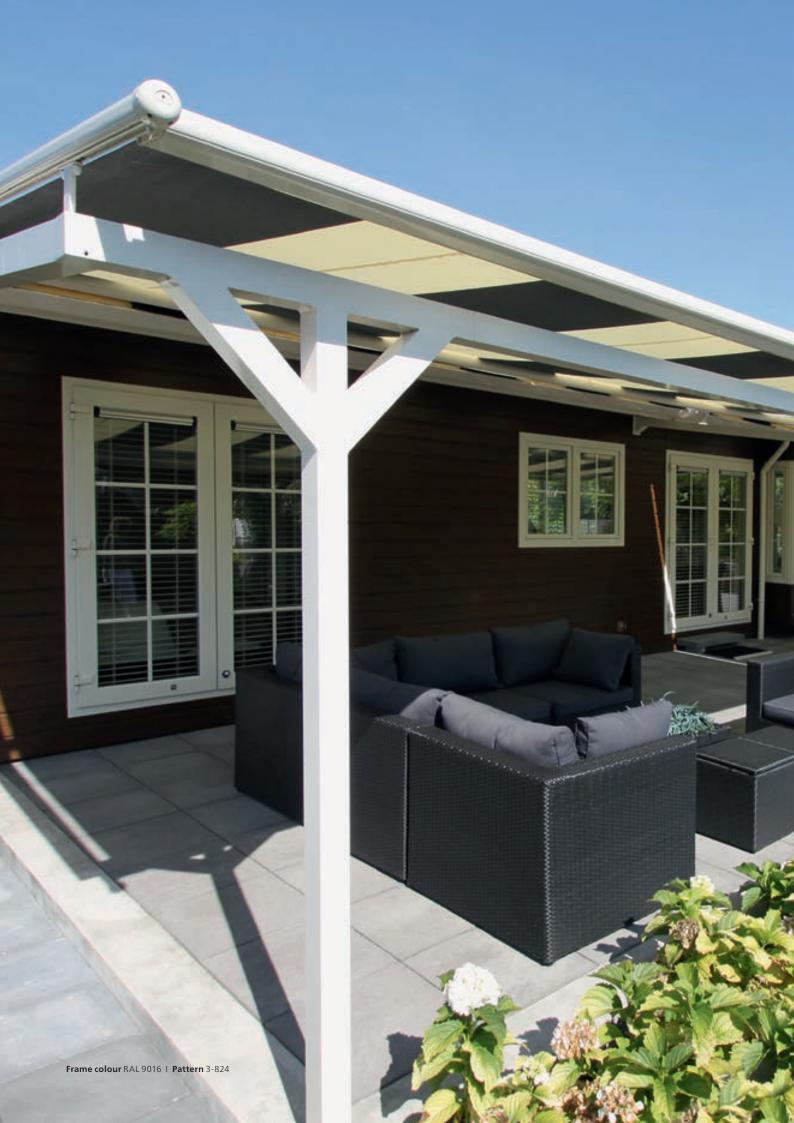

### Heat protection installed on the roof

Fitted conservatory awnings from weinor prevent the air under a patio roof or in a conservatory from overheating. They are available as WGM 2030 and WGM 1030 – the lean but stable design for smaller roof areas.

# WGM 2030/1030 Exterior shading for the whole range of roofs

One of the market leaders in the sector of conservatory awnings: due to the unobtrusive design and individual dimensioning, the WGM 2030 and 1030 adapt flexibly to any untrussed roof. The roof-mounted conservatory awnings guard against overheating and therefore help create a pleasant climate. The proven quality and thousand times tested extending and tensioning technology makes then exceptionally resilient and guarantee a fabric that is practically crease-free.