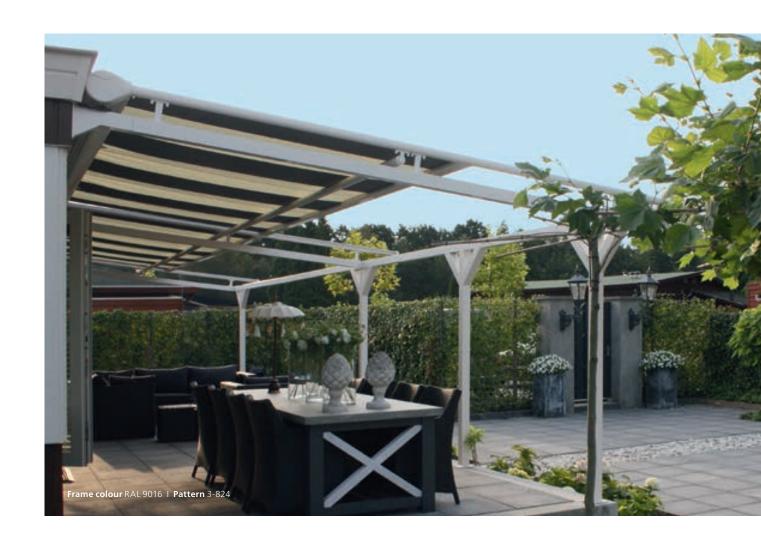

# WGM 2030/1030 Exterior shading for the whole range of roofs

One of the market leaders in the sector of conservatory awnings: due to the unobtrusive design and individual dimensioning, the WGM 2030 and 1030 adapt flexibly to any untrussed roof. The roof-mounted conservatory awnings guard against overheating and therefore help create a pleasant climate. The proven quality and thousand times tested extending and tensioning technology makes then exceptionally resilient and guarantee a fabric that is practically crease-free.

# Technical wonder – wind-stability and tried and tested for years

weinor conservatory awnings are equipped with sophisticated technology. They have been continuously optimised during their many years of use. The result: a resilient high-tech design that adapts both optically and technically to any location. The WGM 2030 for large areas or the lean WGM 1030 for smaller dimensions.