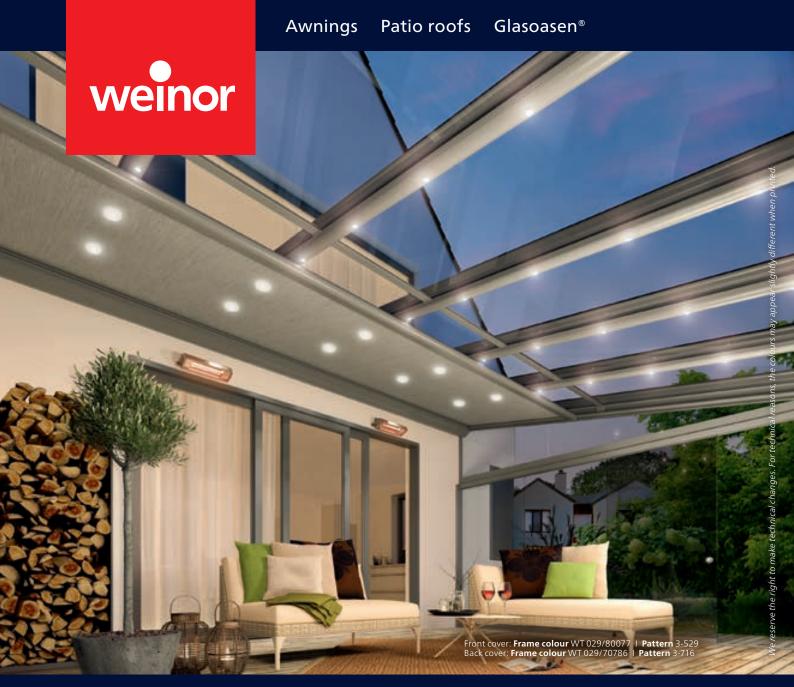

# weinor **CONSERVATORY AWNINGS**Air-conditioning units for clever people

The good thing about light-flooded conservatories and patio roofs is at the same time also a challenge. When a lot of sunshine comes in, it is perceived as dazzling and it becomes uncomfortably hot. With conservatory awnings from weinor, you create pleasant shading and your personal feel-good climate.

### Heat protection installed on the roof

Fitted conservatory awnings from weinor prevent the air under a patio roof or in a conservatory from overheating. They are available as WGM 2030 and WGM 1030 – the lean but stable design for smaller roof areas.

## Glare protection mounted under the roof

The Sottezza II underlay conservatory awning from weinor does not only provide a cosy textile flair, it also prevents unpleasant dazzling. It is the elegant supplement to every patio roof, thanks to the lean cassette with invisible technology.