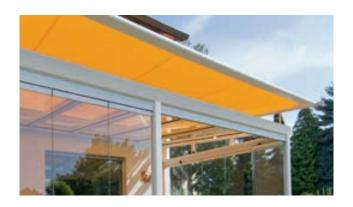

### Heat protection installed on the roof

Fitted conservatory awnings from weinor prevent the air under a patio roof or in a conservatory from overheating. They are available as WGM 2030 and WGM 1030 – the lean but stable design for smaller roof areas.

# WGM 2030/1030 Exterior shading for the whole range of roofs

One of the market leaders in the sector of conservatory awnings: due to the unobtrusive design and individual dimensioning, the WGM 2030 and 1030 adapt flexibly to any untrussed roof. The roof-mounted conservatory awnings guard against overheating and therefore help create a pleasant climate. The proven quality and thousand times tested extending and tensioning technology makes then exceptionally resilient and guarantee a fabric that is practically crease-free.

# Technical wonder – wind-stability and tried and tested for years

weinor conservatory awnings are equipped with sophisticated technology. They have been continuously optimised during their many years of use. The result: a resilient high-tech design that adapts both optically and technically to any location. The WGM 2030 for large areas or the lean WGM 1030 for smaller dimensions.