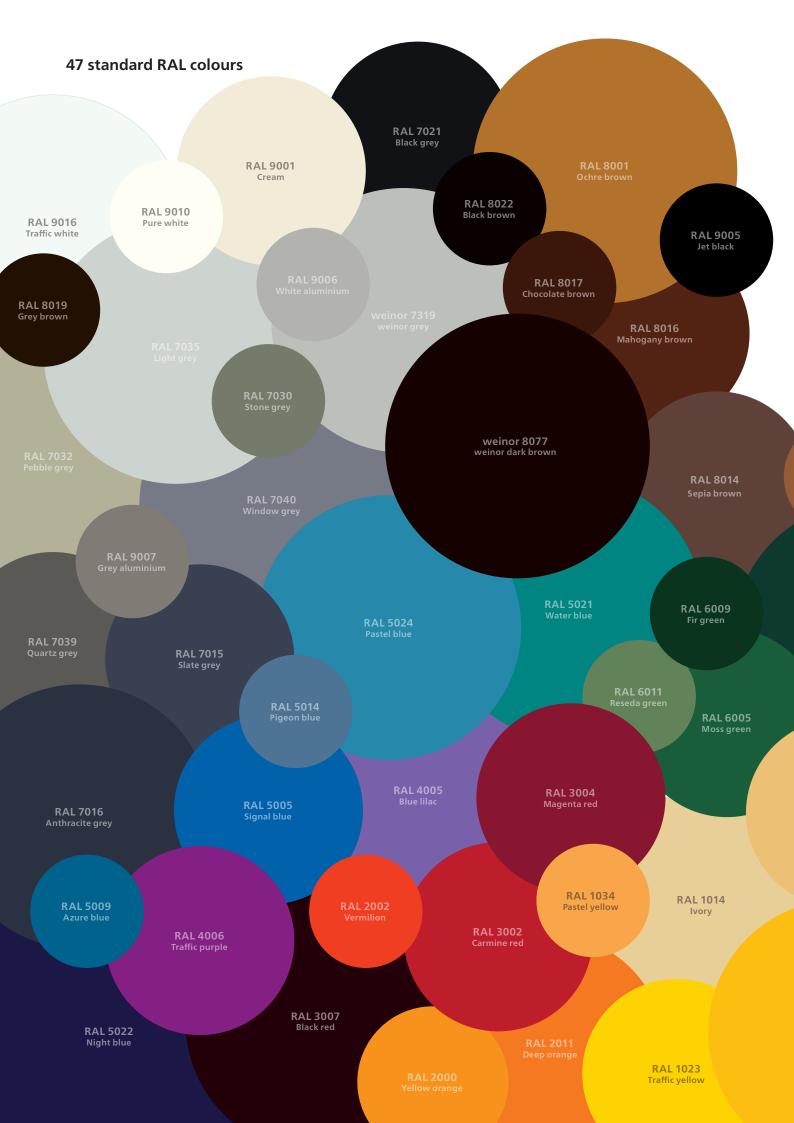

# Over 200 modern **FRAME COLOURS**

Maximum colour safety: weinor has over 200 different frame colours for you to choose from. You can choose from diverse colours which harmonise with the architecture.

# Identical colours – for a perfect match

As weinor does all the powder coating in its own workshop, you can also rest assured that different weinor products come with the same top-class colour tonality and identical gloss level.

## Choose from an abundance of high-quality colours:

- 47 standard RAL rack colours, silk gloss
- 9 scratchproof, resistant trend colours with an elegant textured look
- over 150 special RAL colours