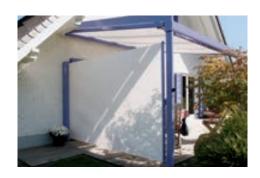

### Heat protection installed on the roof

Fitted conservatory awnings from weinor prevent the air under a patio roof or in a conservatory from overheating. They are available as WGM 2030 and WGM 1030 – the lean but stable design for smaller roof areas.

# WGM 2030/1030 Exterior shading for the whole range of roofs

One of the market leaders in the sector of conservatory awnings: due to the unobtrusive design and individual dimensioning, the WGM 2030 and 1030 adapt flexibly to any untrussed roof. The roof-mounted conservatory awnings guard against overheating and therefore help create a pleasant climate. The proven quality and thousand times tested extending and tensioning technology makes then exceptionally resilient and guarantee a fabric that is practically crease-free.

# Technical wonder – wind-stability and tried and tested for years

weinor conservatory awnings are equipped with sophisticated technology. They have been continuously optimised during their many years of use. The result: a resilient high-tech design that adapts both optically and technically to any location. The WGM 2030 for large areas or the lean WGM 1030 for smaller dimensions.