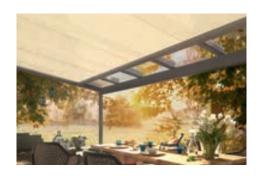

## Glare protection mounted under the roof

The Sottezza II underlay conservatory awning from weinor does not only provide a cosy textile flair, it also prevents unpleasant dazzling. It is the elegant supplement to every patio roof, thanks to the lean cassette with invisible technology.

# **SOTTEZZA II/LED**Inside shading with cosy charm

Fabrics that set the mood – with a weinor Sottezza II, you'll generate a great atmosphere under your patio roof or in your conservatory. The underlay conservatory awning changes glistening sunshine into enchanting light effects in summer. And last but not least it reduces the development of heat, provides an effective anti-glare screen and allows the sun to warm up the patio in the cooler months. The Sottezza II fits under almost any patio roof – aesthetically due to its lean, elegant design, technically due to accurate customisation.

# Customisation under every roof – on request, with LED lighting

The Sottezza II underlaid conservatory awning is the perfect protection against glare for well-ventilated patio roofs. The optional LED lighting that is part of the awning cassette provides perfect atmospheric lighting.