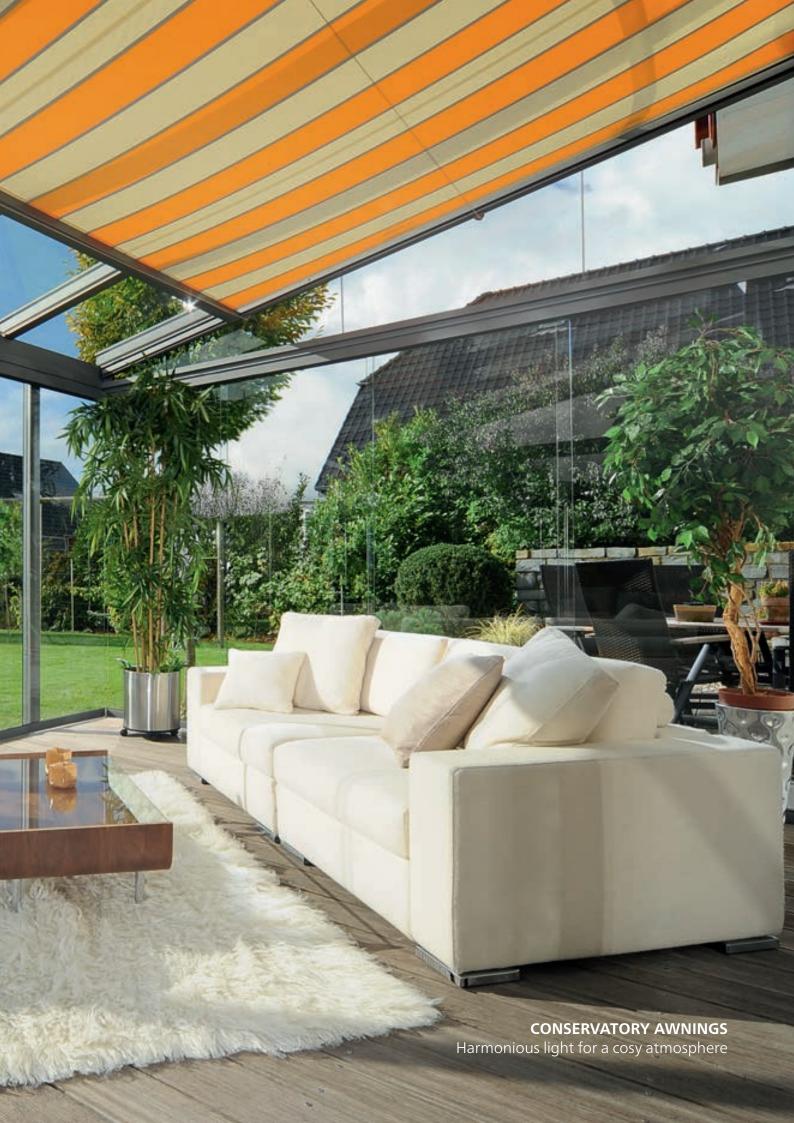

# **SOTTEZZA II/LED**Inside shading with cosy charm

Fabrics that set the mood – with a weinor Sottezza II, you'll generate a great atmosphere under your patio roof or in your conservatory. The underlay conservatory awning changes glistening sunshine into enchanting light effects in summer. And last but not least it reduces the development of heat, provides an effective anti-glare screen and allows the sun to warm up the patio in the cooler months. The Sottezza II fits under almost any patio roof – aesthetically due to its lean, elegant design, technically due to accurate customisation.

# Customisation under every roof – on request, with LED lighting

The Sottezza II underlaid conservatory awning is the perfect protection against glare for well-ventilated patio roofs. The optional LED lighting that is part of the awning cassette provides perfect atmospheric lighting.

### Under glass sun protection for cosy living

The lean form and beautiful fabric of the Sottezza II guarantees a cosy feeling under your patio roof. A huge range of fabric patterns and colours makes the designing a pleasure.