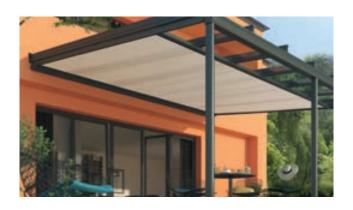

## Glare protection mounted under the roof

The Sottezza II underlay conservatory awning from weinor does not only provide a cosy textile flair, it also prevents unpleasant dazzling. It is the elegant supplement to every patio roof, thanks to the lean cassette with invisible technology.

# **SOTTEZZA II/LED**Inside shading with cosy charm

Fabrics that set the mood – with a weinor Sottezza II, you'll generate a great atmosphere under your patio roof or in your conservatory. The underlay conservatory awning changes glistening sunshine into enchanting light effects in summer. And last but not least it reduces the development of heat, provides an effective anti-glare screen and allows the sun to warm up the patio in the cooler months. The Sottezza II fits under almost any patio roof – aesthetically due to its lean, elegant design, technically due to accurate customisation.

# Customisation under every roof – on request, with LED lighting

The Sottezza II underlaid conservatory awning is the perfect protection against glare for well-ventilated patio roofs. The optional LED lighting that is part of the awning cassette provides perfect atmospheric lighting.