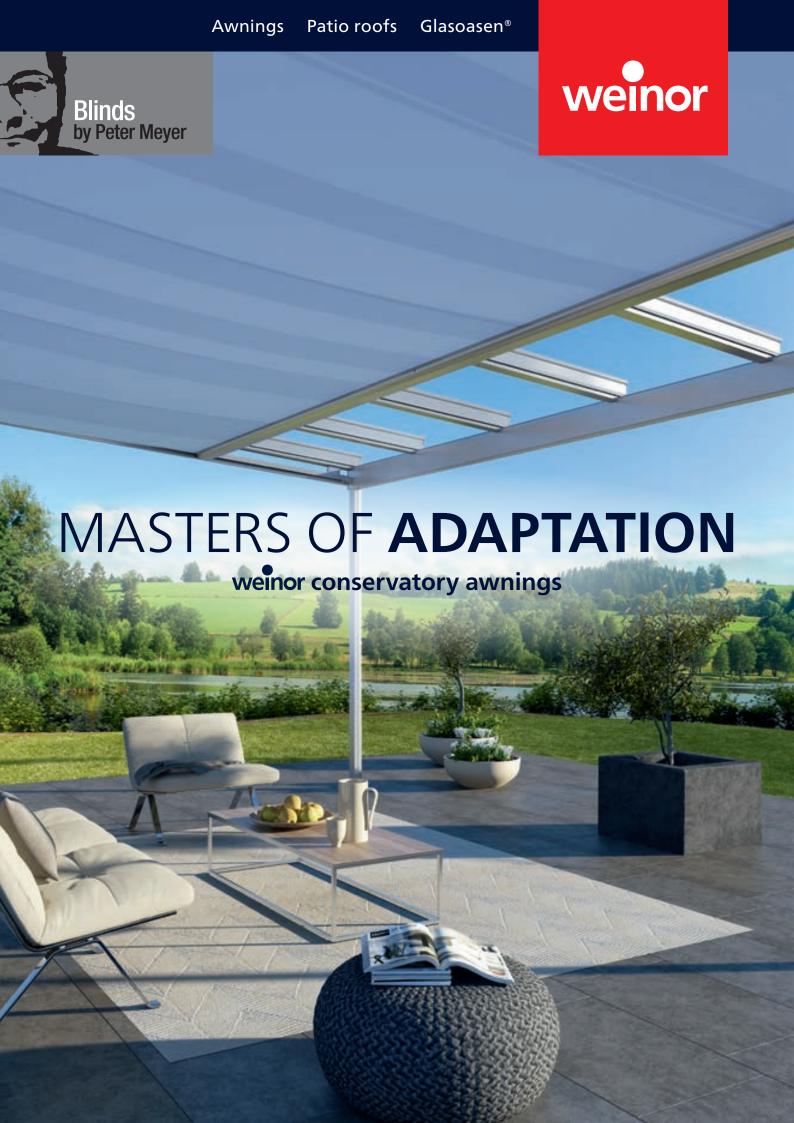

# WGM 2030/1030 Exterior shading for the whole range of roofs

One of the market leaders in the sector of conservatory awnings: due to the unobtrusive design and individual dimensioning, the WGM 2030 and 1030 adapt flexibly to any untrussed roof. The roof-mounted conservatory awnings guard against overheating and therefore help create a pleasant climate. The proven quality and thousand times tested extending and tensioning technology makes then exceptionally resilient and guarantee a fabric that is practically crease-free.

# Technical wonder – wind-stability and tried and tested for years

weinor conservatory awnings are equipped with sophisticated technology. They have been continuously optimised during their many years of use. The result: a resilient high-tech design that adapts both optically and technically to any location. The WGM 2030 for large areas or the lean WGM 1030 for smaller dimensions.

### Pleasant shade throughout the year as you like

Heat protection in summer or glare protection in winter roof-mounted conservatory awnings from weinor guarantee • several conservatory awnings a pleasant climate throughout the year. Their elegant design harmonises with any home style.