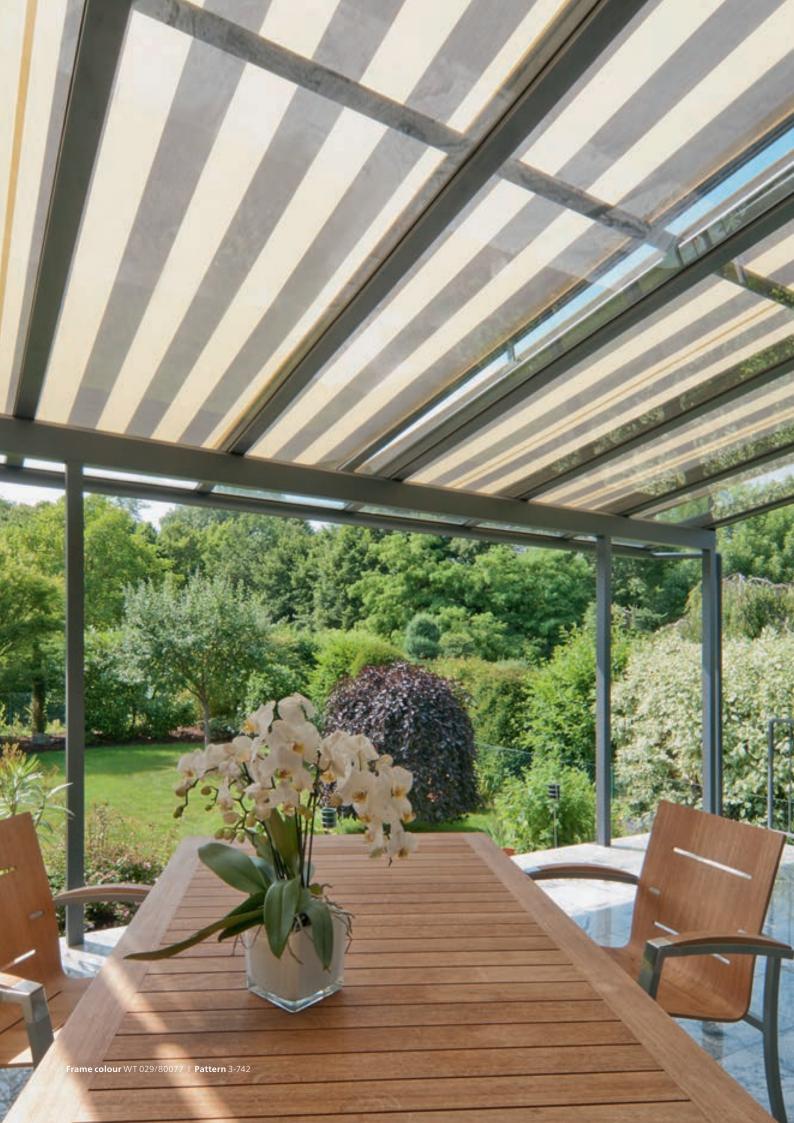

### Heat protection installed on the roof

Fitted conservatory awnings from weinor prevent the air under a patio roof or in a conservatory from overheating. They are available as WGM 2030 and WGM 1030 – the lean but stable design for smaller roof areas.

# WGM 2030/1030 Exterior shading for the whole range of roofs

One of the market leaders in the sector of conservatory awnings: due to the unobtrusive design and individual dimensioning, the WGM 2030 and 1030 adapt flexibly to any untrussed roof. The roof-mounted conservatory awnings guard against overheating and therefore help create a pleasant climate. The proven quality and thousand times tested extending and tensioning technology makes then exceptionally resilient and guarantee a fabric that is practically crease-free.