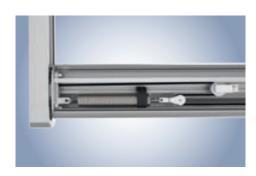

# Agreeably quiet and easy running due to state-of-the-art technology

The precise technology of the patented weinor carriage system provides particularly exact guidance – for smooth running at all times.

### Quiet and easy running for your conservatory awning

Our conservatory awnings are renowned for their effortless and quite running. This is based on the perfect coordination of the carriage that transports the awning with the clamping system that ensures the fabric remains under tension.

- easy and low-noise extension and retraction as well as exact guidance due to the carriage
- precision rollers for controlled running without jamming even when exposed to onesided wind loads
- high-quality materials

### Convincing technology for an evenly tensioned fabric

The tried and tested rope clamping system also ensures even fabric positioning with the Sottezza II.

- tear-resistant and high-tensile rope
- extremely quiet and easy running
- tried-and-tested clamping system over many years