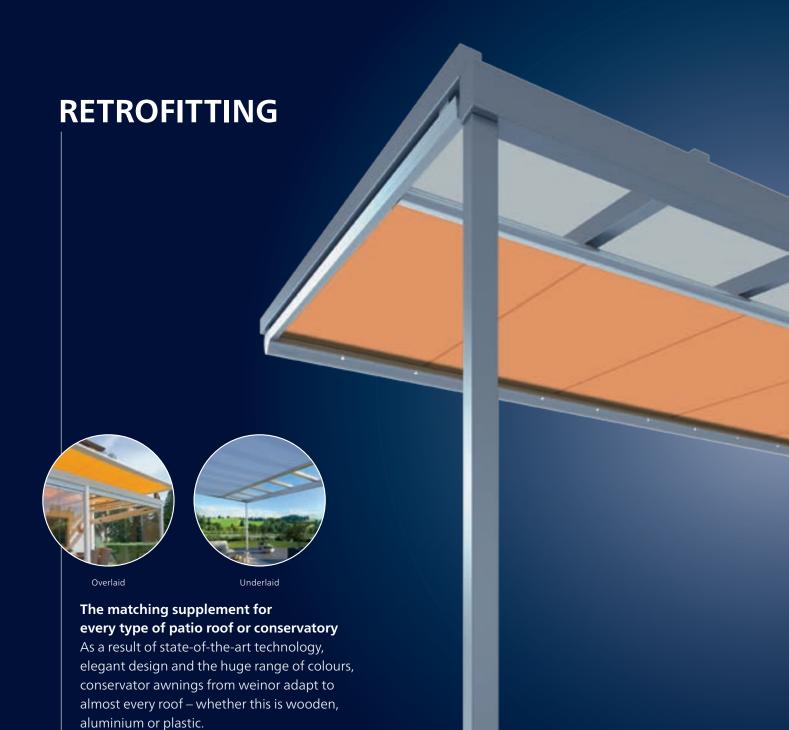

# weinor **CONSERVATORY AWNINGS**Air-conditioning units for clever people

The good thing about light-flooded conservatories and patio roofs is at the same time also a challenge. When a lot of sunshine comes in, it is perceived as dazzling and it becomes uncomfortably hot. With conservatory awnings from weinor, you create pleasant shading and your personal feel-good climate.

### Heat protection installed on the roof

Fitted conservatory awnings from weinor prevent the air under a patio roof or in a conservatory from overheating. They are available as WGM 2030 and WGM 1030 – the lean but stable design for smaller roof areas.

## Glare protection mounted under the roof

The Sottezza II underlay conservatory awning from weinor does not only provide a cosy textile flair, it also prevents unpleasant dazzling. It is the elegant supplement to every patio roof, thanks to the lean cassette with invisible technology.

Maximum flexibility – weinor awnings can be easily mounted to existing patio roofs and conservatories, even in large roof areas.