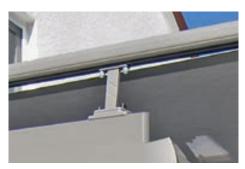

### Matching support brackets – perfect in style and function

An extensive selection of support brackets enables simple mounting to almost any patio roof. Even demanding structural situations can be overcome.

- suitable for customised sun protection solutions
- available in different design versions
- available in different installation heights