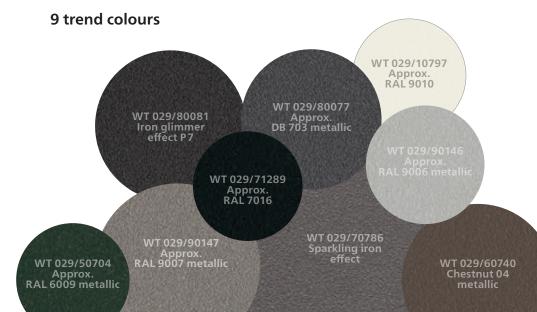

## Choose from an abundance of high-quality colours:

- 47 standard RAL rack colours, silk gloss
- 9 scratchproof, resistant trend colours with an elegant textured look
- over 150 special RAL colours