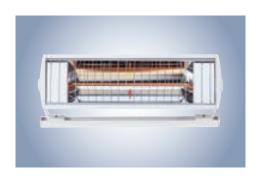

### Tempura heating system – cosy warmth on cooler days

Pleasant, instant heat without any pre-heating: the energyefficient Tempura infrared heater Somfy RTS radio controls. delivers a heat output of over

1,500 watts. Very easy to operate and control using the

# Wonderful **FABRICS** for every purpose

Breathtakingly beautiful and long-lasting: as weinor fabrics are saturated in colour, they retain their radiance for years to come. Teflon EXTREME® finishing makes them water and soil-repellent.