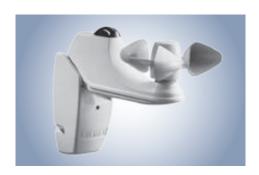

### Weather sensors – automatically react to wind and weather

They open your awning automatically when the sun comes out and can optionally retract it in the wind and rain:

- wind sensor
- wind and sun sensor
- rain sensor