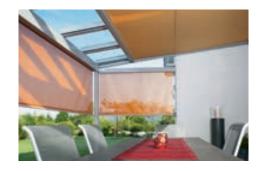

## Glare protection mounted under the roof

The Sottezza II underlay conservatory awning from weinor does not only provide a cosy textile flair, it also prevents unpleasant dazzling. It is the elegant supplement to every patio roof, thanks to the lean cassette with invisible technology.

# **SOTTEZZA II/LED**Inside shading with cosy charm

Fabrics that set the mood – with a weinor Sottezza II, you'll generate a great atmosphere under your patio roof or in your conservatory. The underlay conservatory awning changes glistening sunshine into enchanting light effects in summer. And last but not least it reduces the development of heat, provides an effective anti-glare screen and allows the sun to warm up the patio in the cooler months. The Sottezza II fits under almost any patio roof – aesthetically due to its lean, elegant design, technically due to accurate customisation.

# Customisation under every roof – on request, with LED lighting

The Sottezza II underlaid conservatory awning is the perfect protection against glare for well-ventilated patio roofs. The optional LED lighting that is part of the awning cassette provides perfect atmospheric lighting.