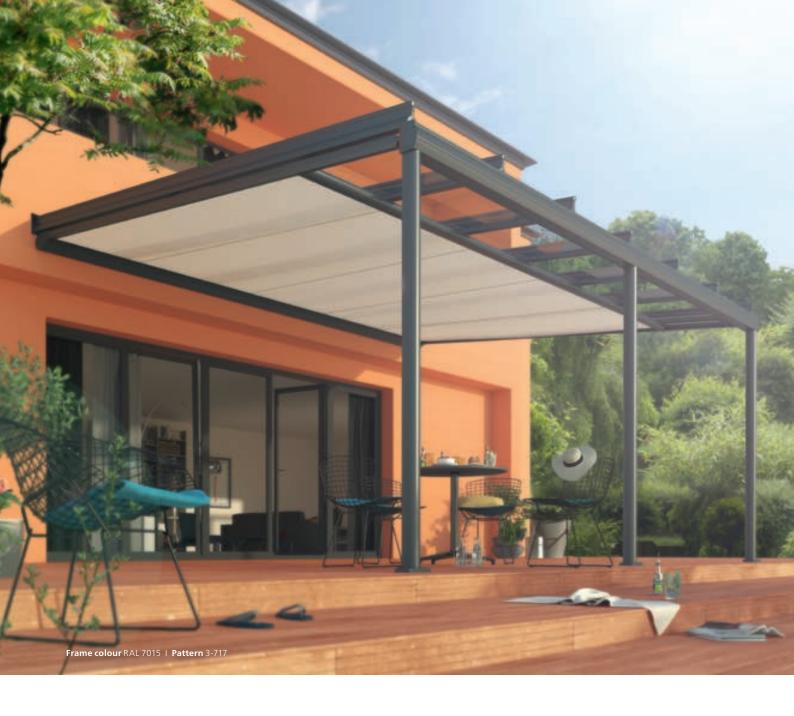

### Heat protection installed on the roof

Fitted conservatory awnings from weinor prevent the air under a patio roof or in a conservatory from overheating. They are available as WGM 2030 and WGM 1030 – the lean but stable design for smaller roof areas.

# WGM 2030/1030 Exterior shading for the whole range of roofs

One of the market leaders in the sector of conservatory awnings: due to the unobtrusive design and individual dimensioning, the WGM 2030 and 1030 adapt flexibly to any untrussed roof. The roof-mounted conservatory awnings guard against overheating and therefore help create a pleasant climate. The proven quality and thousand times tested extending and tensioning technology makes then exceptionally resilient and guarantee a fabric that is practically crease-free.

# Technical wonder – wind-stability and tried and tested for years

weinor conservatory awnings are equipped with sophisticated technology. They have been continuously optimised during their many years of use. The result: a resilient high-tech design that adapts both optically and technically to any location. The WGM 2030 for large areas or the lean WGM 1030 for smaller dimensions.