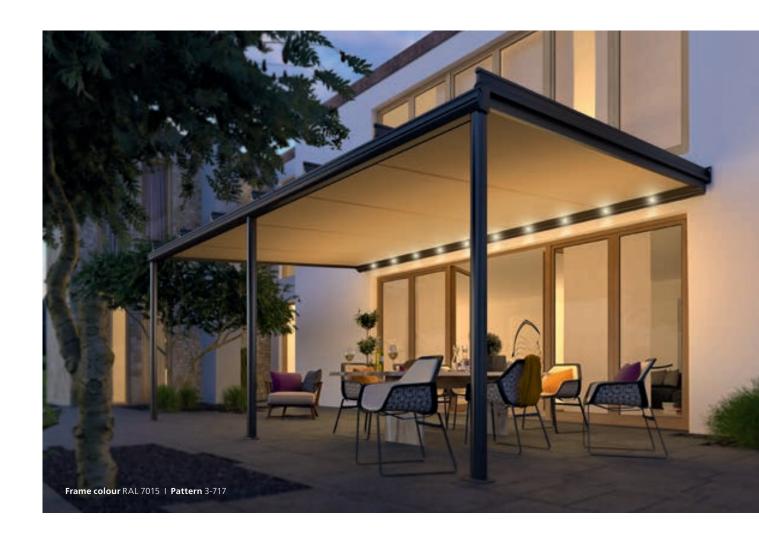

## Glare protection mounted under the roof

The Sottezza II underlay conservatory awning from weinor does not only provide a cosy textile flair, it also prevents unpleasant dazzling. It is the elegant supplement to every patio roof, thanks to the lean cassette with invisible technology.

# **SOTTEZZA II/LED**Inside shading with cosy charm

Fabrics that set the mood – with a weinor Sottezza II, you'll generate a great atmosphere under your patio roof or in your conservatory. The underlay conservatory awning changes glistening sunshine into enchanting light effects in summer. And last but not least it reduces the development of heat, provides an effective anti-glare screen and allows the sun to warm up the patio in the cooler months. The Sottezza II fits under almost any patio roof – aesthetically due to its lean, elegant design, technically due to accurate customisation.

# Customisation under every roof – on request, with LED lighting

The Sottezza II underlaid conservatory awning is the perfect protection against glare for well-ventilated patio roofs. The optional LED lighting that is part of the awning cassette provides perfect atmospheric lighting.

### Long evenings with integrated LED lighting

Enjoy long evenings on your patio – the Sottezza II LED provides atmospheric lighting. The cassette with integrated LED lighting blends discreetly into the architecture of the patio roof.