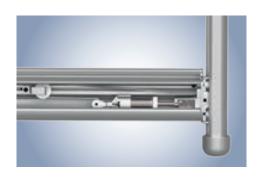

### Quiet and easy running for your conservatory awning

Our conservatory awnings are renowned for their effortless and quite running. This is based on the perfect coordination of the carriage that transports the awning with the clamping system that ensures the fabric remains under tension.

- easy and low-noise extension and retraction as well as exact guidance due to the carriage
- precision rollers for controlled running without jamming even when exposed to onesided wind loads
- high-quality materials

### Convincing technology for an evenly tensioned fabric

The tried and tested rope clamping system also ensures even fabric positioning with the Sottezza II.

- tear-resistant and high-tensile rope
- extremely quiet and easy running
- tried-and-tested clamping system over many years