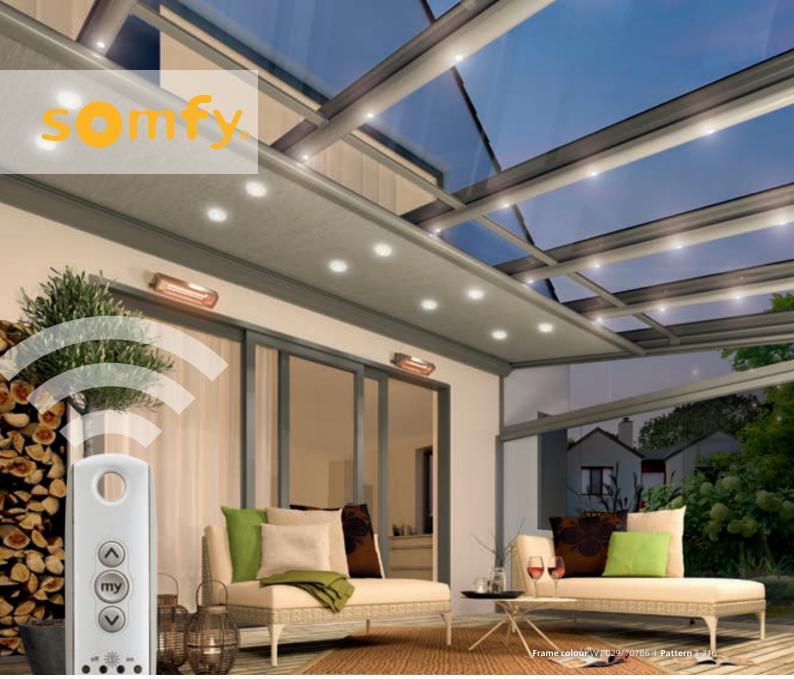

# Somfy radio control – for convenient operation

Inclusive radio control convenience – control your conservatory awnings with the Somfy hand transmitter. Or you can leave the control to weather sensors which automatically adjust to wind and weather and extend or retract your awnings accordingly.

TaHoma®
Alternatively, you can operate every technical element on your patio using TaHoma® from somfy.

# Great comfort thanks to smart solutions

Would you like to be able to control your patio lighting, heating system or awning at the press of a button from your sun lounger? And for the awning to retract all on its own if it's windy and rainy even if you're not at home? Then Somfy is just the right solution for you. An easy to operate hand transmitter even sends the interference-free radio signal through metal facades and thick insulating layers.