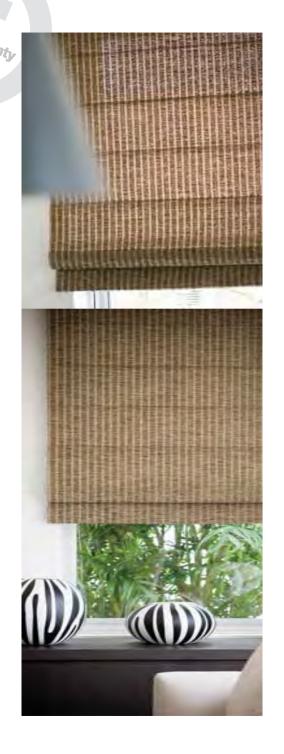

# Urban Weave

STYLISH NATURAL WEAVES | UBER CHIC WITH MOST DESIGN STYLES

Urban Weaves are a stylish natural look fabric range especially designed for city living. It has been designed exclusively for Blinds by Peter Meyer in Australia and has been specified by designers and decorators for a range of homes from stylish prestige, city chic through to simple beach side retreats.

Urban Weave has superb translucent qualities and is available in Romans, Rollers & Moving Panels.

The weave offers around 90% UV blockage and has great heat retention. Front battens are available on Romans and naturally all Roller blinds, Roman blinds and Moving Panel blinds are suitable for motorisation.