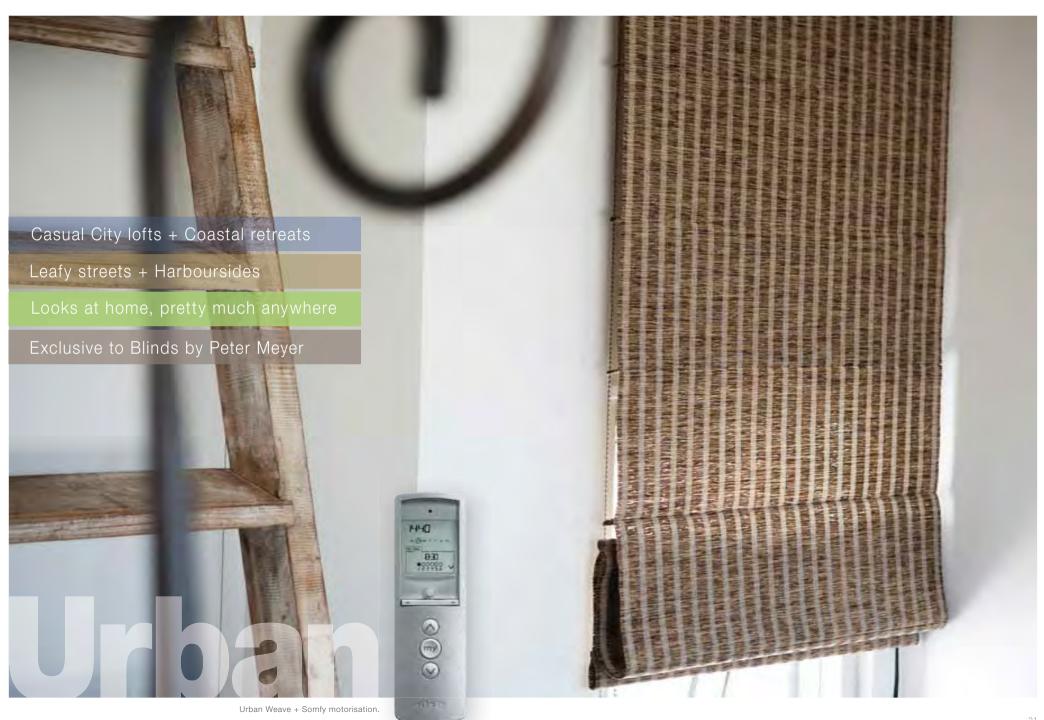

# Urban Weave

STYLISH NATURAL WEAVES | UBER CHIC WITH MOST DESIGN STYLES

Urban Weaves are a stylish natural look fabric range especially designed for city living. It has been designed exclusively for Blinds by Peter Meyer in Australia and has been specified by designers and decorators for a range of homes from stylish prestige, city chic through to simple beach side retreats.

Urban Weave has superb translucent qualities and is available in Romans, Rollers & Moving Panels.

The weave offers around 90% UV blockage and has great heat retention. Front battens are available on Romans and naturally all Roller blinds, Roman blinds and Moving Panel blinds are suitable for motorisation.

#### **Motorisation:**

Highly suitable