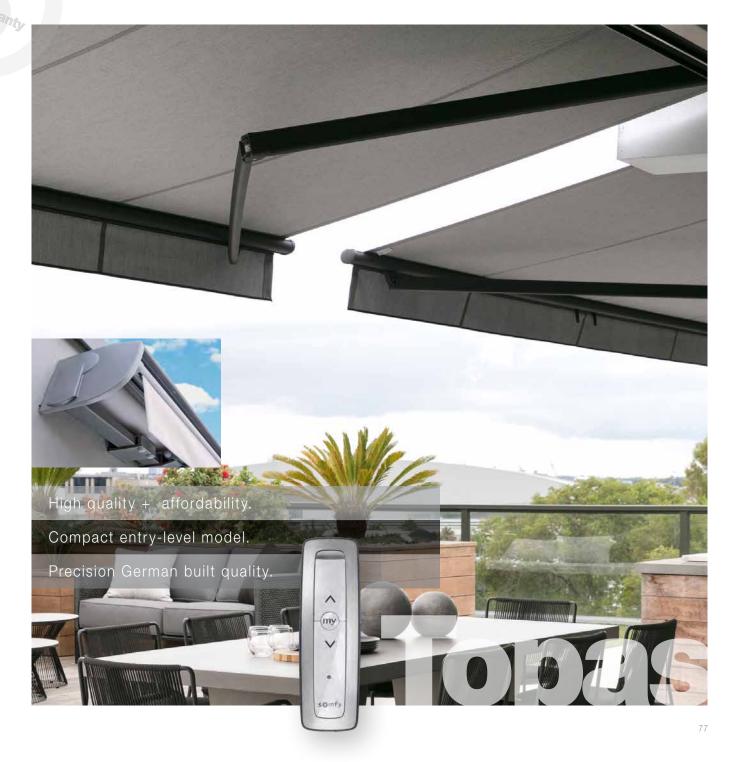

# TOPAS | COMPACT + AFFORDABLE

Small, compact and versatile entry model. Topas Awnings are available without a hood, especially suited for installation under balconies or protruding roofs, or with a ready-mounted Aluminium hood. This uncomplicated technology makes it stable and wind-resistant. When open, the Awning stands out for its extreme flexibility.

## Awning Profile Dimensions [WxH]:

220mm x 210mm [ w.Hood ] + 210mm x 180mm [ w/o.Hood ] Maximum Width:

6.5m [ 1 sect. 2 arms ] + 7m [ 1 sect. 3 arms ] + 12m [ 2 sect. 4 arms ]