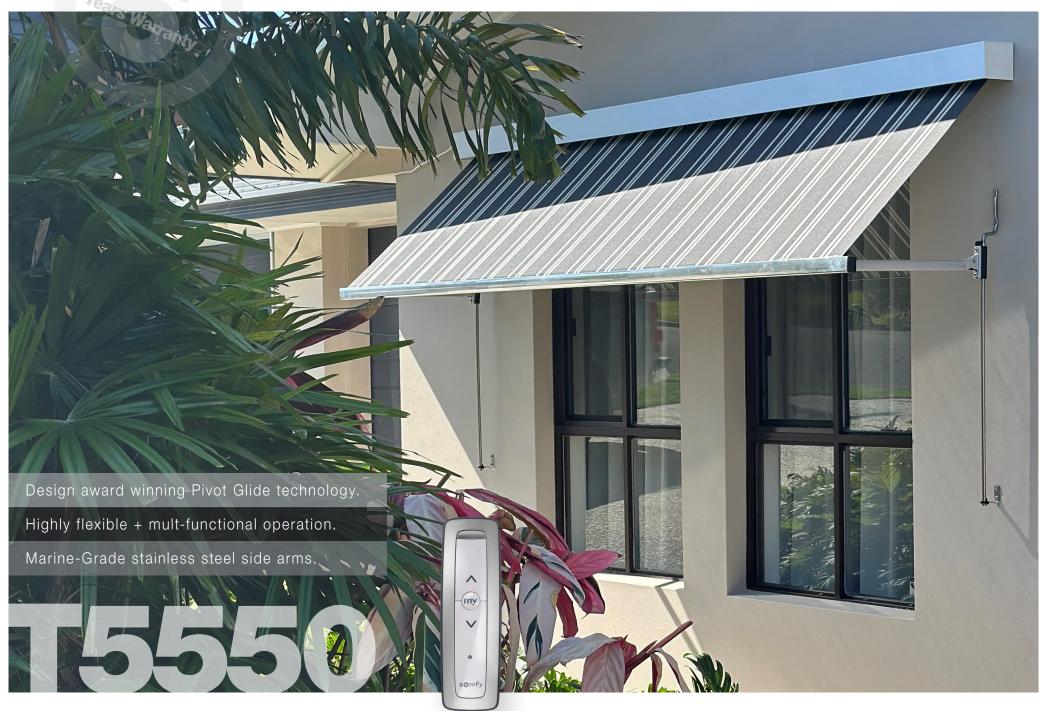

# Solare Teknica | T5550

# MOTORISED AUTO AWNING. AWARD WINNING PIVOT GLIDE INNOVATION.

The Solare Teknica T5550 Motorised Auto Awning revolutionises the iconic Auto Spring Awning, a practical shading solution beloved in Australia for decades. Featuring the award-winning Pivot Glide technology, it brings motorised convenience to a traditionally manual design. With pivot arms as short as 500mm and marine-grade stainless steel side rails, the T5550 delivers seamless operation and sleek functionality, even in compact spaces. Designed to project fabric off windows, it allows them to remain open while enhancing airflow and stability, offering a modern, intuitive solution for shading and ventilation

#### Size:

Width: 5m x Drop: 3m | Minimal projection. Long drops with pivot arms as short as 500mm.

### Styles:

Motorised Auto Awning to lock, pivot, release, and glide with ease. Premium quality chainless.

#### Best for:

Multi-functional | Stable in High Wind areas.. Excellent for air flow + circulation. + solar shade.

#### Motorisation:

Highly suitable. **Somfy**.