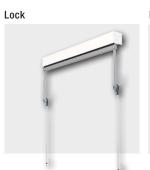

### Styles:

Motorised Auto Awning to lock, pivot, release, and glide with ease. Premium quality chainless.