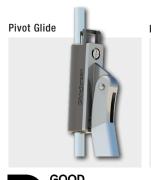

# MOTORISED AUTO AWNING. AWARD WINNING PIVOT GLIDE INNOVATION.

The Solare Teknica T5550 Motorised Auto Awning revolutionises the iconic Auto Spring Awning, a practical shading solution beloved in Australia for decades. Featuring the award-winning Pivot Glide technology, it brings motorised convenience to a traditionally manual design. With pivot arms as short as 500mm and marine-grade stainless steel side rails, the T5550 delivers seamless operation and sleek functionality, even in compact spaces. Designed to project fabric off windows, it allows them to remain open while enhancing airflow and stability, offering a modern, intuitive solution for shading and ventilation

### Styles:

Motorised Auto Awning to lock, pivot, release, and glide with ease. Premium quality chainless.