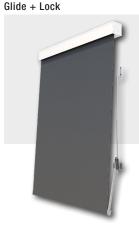

# MOTORISED AUTO AWNING. AWARD WINNING PIVOT GLIDE INNOVATION.

The Solare Teknica T5550 Motorised Auto Awning revolutionises the iconic Auto Spring Awning, a practical shading solution beloved in Australia for decades. Featuring the award-winning Pivot Glide technology, it brings motorised convenience to a traditionally manual design. With pivot arms as short as 500mm and marine-grade stainless steel side rails, the T5550 delivers seamless operation and sleek functionality, even in compact spaces. Designed to project fabric off windows, it allows them to remain open while enhancing airflow and stability, offering a modern, intuitive solution for shading and ventilation

#### Size:

Width: 5m x Drop: 3m | Minimal projection. Long drops with pivot arms as short as 500mm.

### Styles:

Motorised Auto Awning to lock, pivot, release, and glide with ease. Premium quality chainless.

#### Best for:

Multi-functional | Stable in High Wind areas.. Excellent for air flow + circulation. + solar shade.