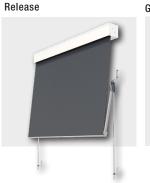

### Styles:

Motorised Auto Awning to lock, pivot, release, and glide with ease. Premium quality chainless.