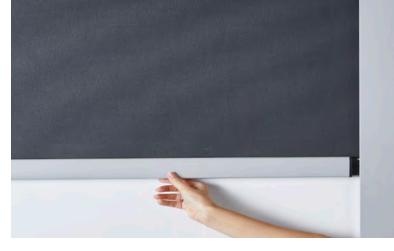

#### Options:

Lite Rise

#### Motorisation:

Highly suitable. **SOmfy**.

Lite Rise | Balanced Spring allows for easy hand operation

Satin Black Like: Night Sky Satin White Nocturnal

Classic Cream