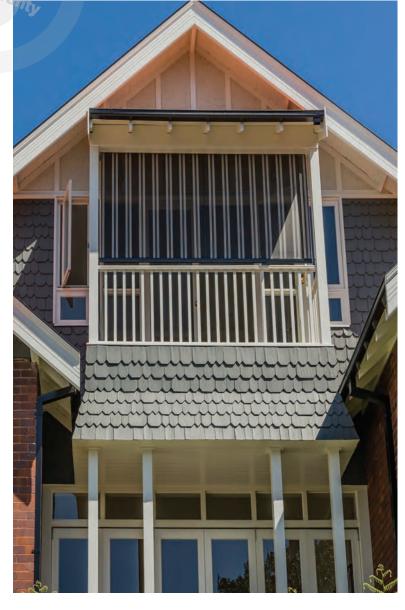

## Solare Teknica | T2000

## EXTERIOR ROLLER | CABLE GUIDE

Sleek and simple with a modern aesthetic, suitable for most applications, this is our most popular exterior screen Blind. Use with or without a head box, the superior quality stainless steel cable guides allow the Blind to be raised and lowered without the Blind blowing in the breeze. Designed to be either up or down, the optional locking bolts hold the fabric taut and minimises bottom rail movement. Free moving cable guide end caps allow floating in and out of the bottom rail and the Awning operates smoothly without putting pressure on the cable. The T2000 a very versatile Outdoor Roller, that enhances any architectural style.

Windows + balconies + alfresco dining.

**High Quality Cables:** 

Cables are high tensile 2.5mm 316 grade marine stainless steel, making them perfect for coastal applications.

Fabrics:

Huge Collection of Sunscreens incl. Mode Outlook incl Privacy and Design, Skyline, Stance, Docril, Soltis, Dickon, Vistaweave and many more! Most other fabrics also available by request..