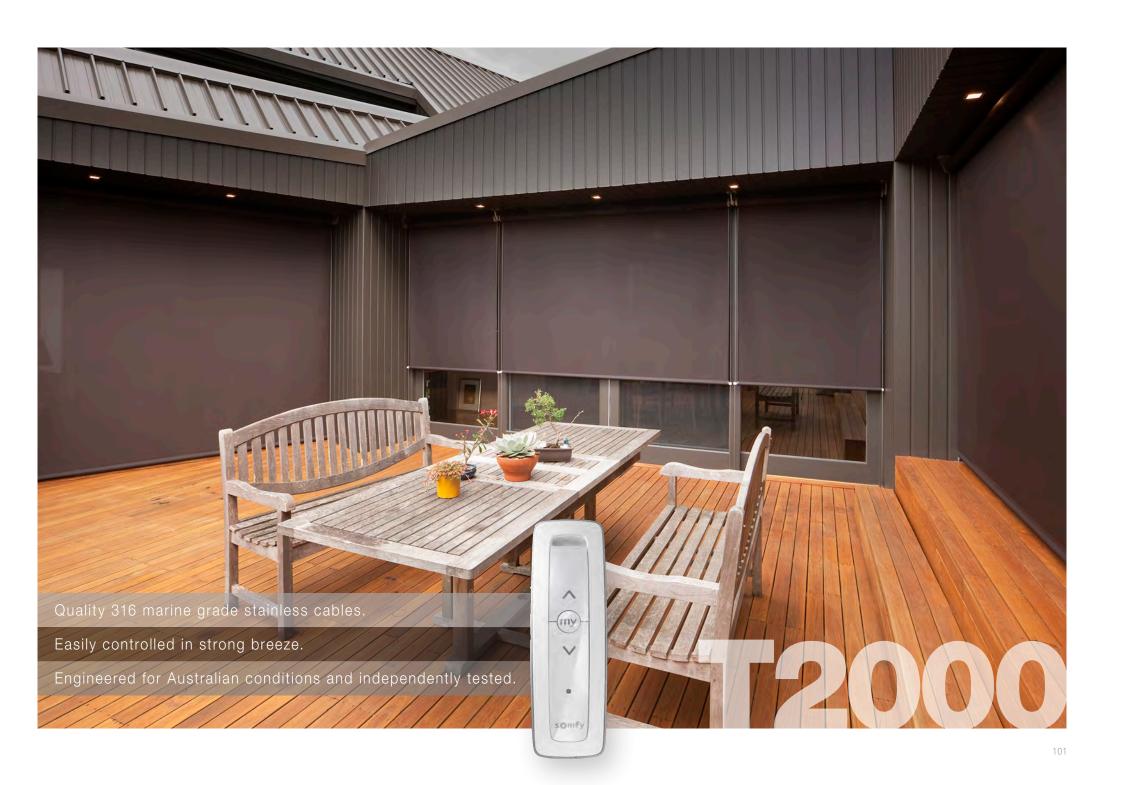

## Solare Teknica | T2000

## EXTERIOR ROLLER | CABLE GUIDE

Sleek and simple with a modern aesthetic, suitable for most applications, this is our most popular exterior screen Blind. Use with or without a head box, the superior quality stainless steel cable guides allow the Blind to be raised and lowered without the Blind blowing in the breeze. Designed to be either up or down, the optional locking bolts hold the fabric taut and minimises bottom rail movement. Free moving cable guide end caps allow floating in and out of the bottom rail and the Awning operates smoothly without putting pressure on the cable. The T2000 a very versatile Outdoor Roller, that enhances any architectural style.

Windows + balconies + alfresco dining.

**High Quality Cables:** 

Cables are high tensile 2.5mm 316 grade marine stainless steel, making them perfect for coastal applications.

Fabrics:

Huge Collection of Sunscreens incl. Mode Outlook incl Privacy and Design, Skyline, Stance, Docril, Soltis, Dickon, Vistaweave and many more! Most other fabrics also available by request..