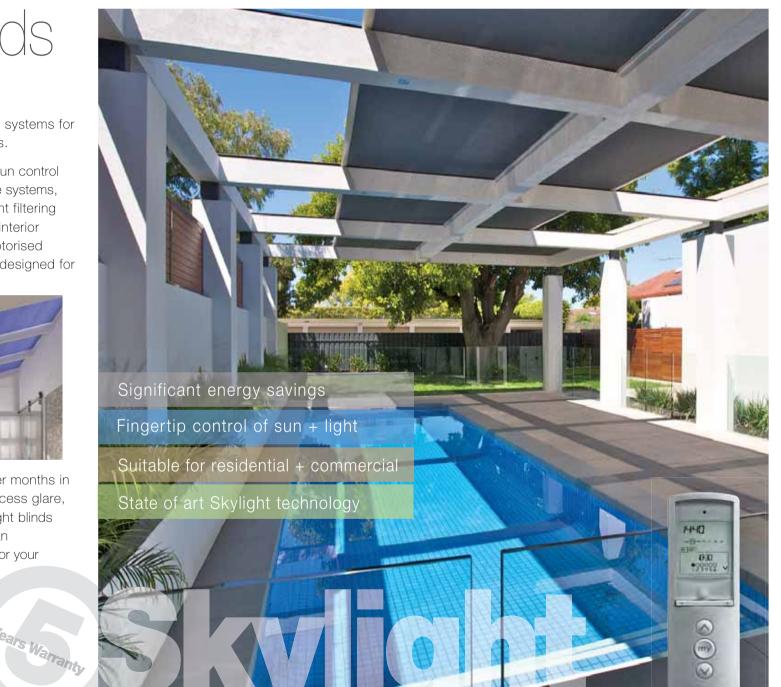

## Skylight Blinds Total sun control

We custom make high quality skylight blind systems for both domestic and commercial applications.

Our systems are designed to provide total sun control as well as assisting building insulation. These systems, options and blinds can provide sun and light filtering through to complete blockout. Available in interior & exterior options, and either manual or motorised operation. Our skylight specific fabrics are designed for specialist application.

Our Skylight blinds are essential in the hotter months in Australia, as they can effectively cut out excess glare, light and heat from the sun. In winter, skylight blinds also help keep warmth in. Our expert staff can advise you on the most appropriate system for your needs.