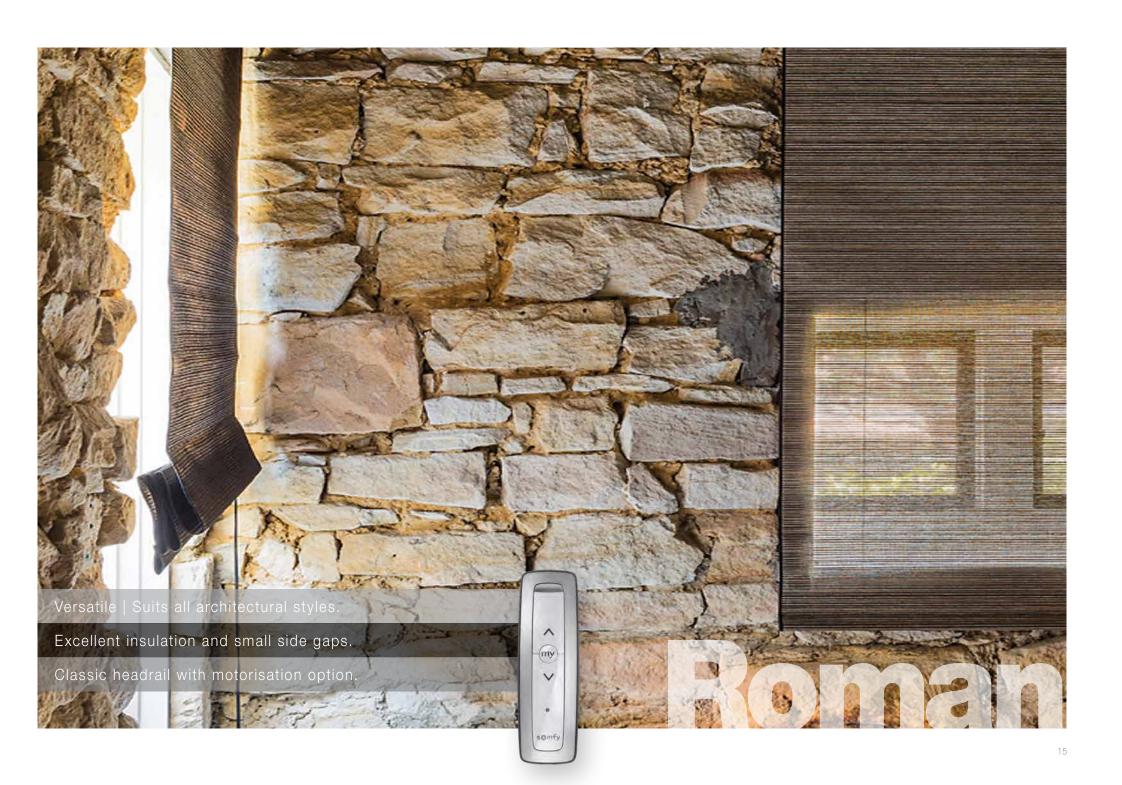

## TIMELESS, ELEGANT AND CLASSIC STYLE

Simply Romans are custom made to the highest quality and will add classic style and presence to any décor. They offer excellent insulation and small side gaps. When raised, they form their own elegant pelmet and can be supplied with or without timber battens. Available in screen, translucent or blockout, allowing for heat, light, and privacy control with a blockout or light filtering effect. They can be used alone or with Curtains, or fitted inside or outside the window recess.

#### Motorisation:

Highly suitable with Classic headrail. **SOmfy**.

Aluminium Battens Back

Timber Battens Front

Stitched Pocket

Front Pelmet Optional End Covers