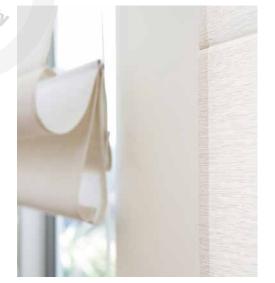

## TIMELESS, ELEGANT AND CLASSIC STYLE

Simply Romans are custom made to the highest quality and will add classic style and presence to any décor. They offer excellent insulation and small side gaps. When raised, they form their own elegant pelmet and can be supplied with or without timber battens. Available in screen, translucent or blockout, allowing for heat, light, and privacy control with a blockout or light filtering effect. They can be used alone or with Curtains, or fitted inside or outside the window recess.

#### Styles:

Conventional folds on 40mm fabric wrapped headrail with pockets at about 280mm.

Cord operation with premium cordlock as standard.

#### Motorisation:

Highly suitable with Classic headrail. **SOmfy**.

Aluminium Battens Back

Timber Battens Front

Stitched Pocket

Front Pelmet Optional End Covers