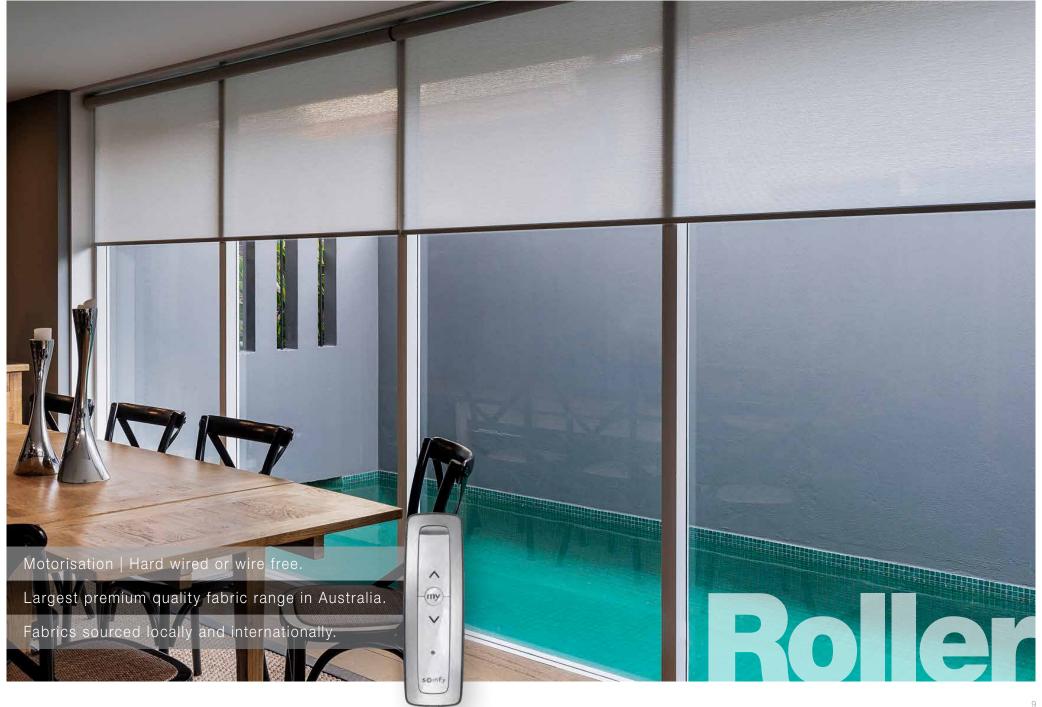

## Signature | Premium quality Roller system

Stainless steel chains are standard, together with ultrasonically sealed edges and a choice of base bar colours and shapes. The Signature Collection is Australia's largest premier quality fabric range, sourced from the latest fabrics, textures and colours from around the world. Easily motorised, linked, and spring assisted.

#### Privacy: Varies with the fabric chosen.

Flame Retardancy: Many of our fabrics are Flame Retardant.

Linking: Three connected systems possible.

Motorisation: Highly suitable. Somfy.

Years Warranty

Base Rails: