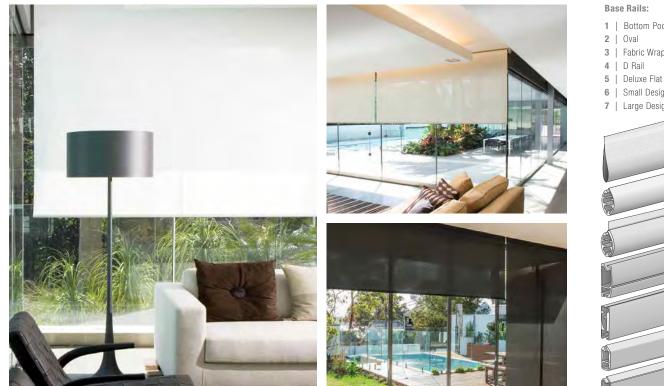

#### Privacy: Varies with the fabric chosen.

Flame Retardancy: Many of our fabrics are Flame Retardant.

Linking: Three connected systems possible.

Motorisation: Highly suitable. Somfy.

Years Warranty

Base Rails:

- 1 | Bottom Pocket
- 3 | Fabric Wrapped

- 6 | Small Designer 7 | Large Designer