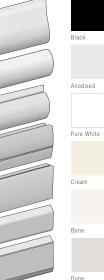

#### Privacy: Varies with the fabric chosen.

Flame Retardancy: Many of our fabrics are Flame Retardant.

Linking: Three connected systems possible.

Motorisation: Highly suitable. Somfy.

Years Warranty

Base Rails:

- 1 | Bottom Pocket
- 3 | Fabric Wrapped

- 6 | Small Designer 7 | Large Designer