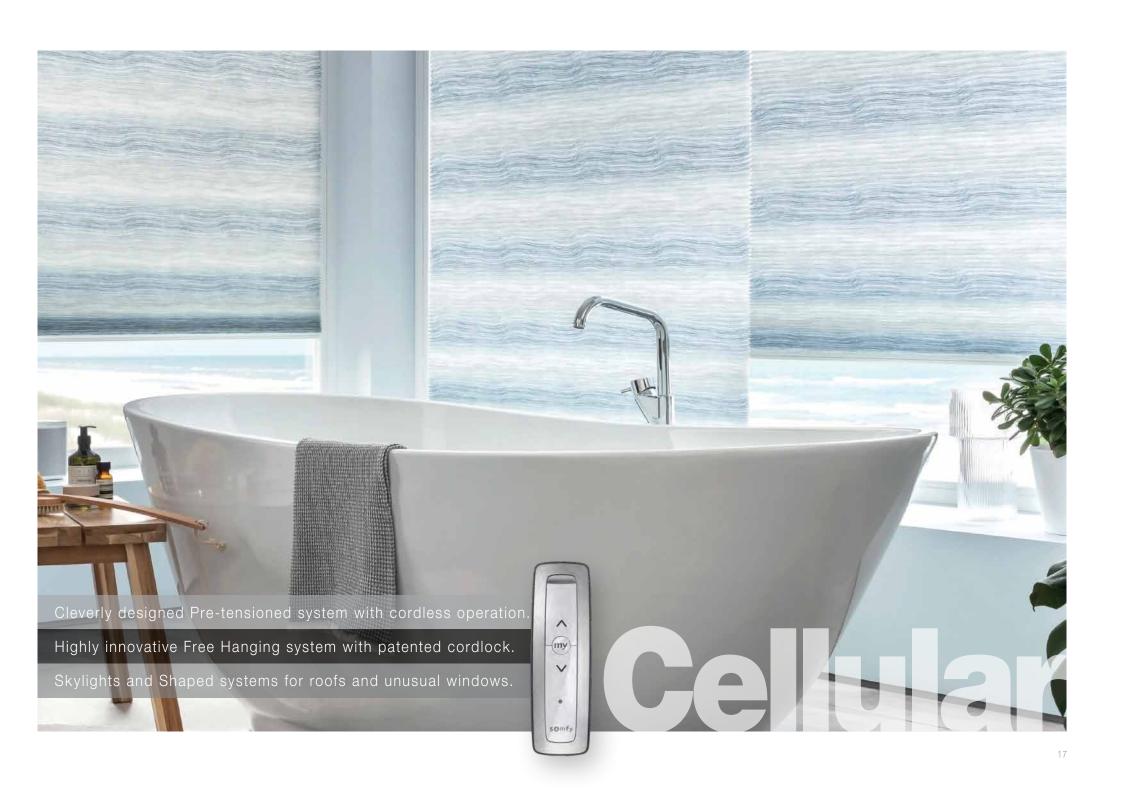

# Simply Cell

## SLIM & MINIMAL DESIGNER LOOK | ENERGY SAVING WITH STYLE

Simply Cell offers Australia's largest range of energy efficient Honeycomb Blind fabrics in a variety of innovative systems including Pre-tensioned, Free Hanging, Cordless & Motorised Options, Shaped and Skylight systems. Small stack heights also makes the 20mm designer Blinds ideal for small recesses or as a perfect addition to reduce light coming through Shutters.

#### Styles:

Cord and chain operated, Pre-tensioned hand or wand operated, Top down/Bottom up, Day/Night, Skylights, difficult window shapes, F-Touch (cordless option) and motorised.

#### **Motorisation:**

Highly suitable. **SOmfy**.