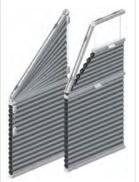

#### Styles:

Cord and chain operated, Pre-tensioned hand or wand operated, Top down/Bottom up, Day/Night, Skylights, difficult window shapes, F-Touch (cordless option) and motorised.