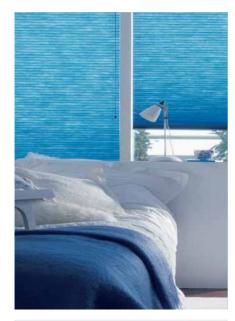

# Simply Cell

## SLIM & MINIMAL DESIGNER LOOK | ENERGY SAVING WITH STYLE

Simply Cell offers Australia's largest range of energy efficient Honeycomb Blind fabrics in a variety of innovative systems including Pre-tensioned, Free Hanging, Cordless & Motorised Options, Shaped and Skylight systems. Small stack heights also makes the 20mm designer Blinds ideal for small recesses or as a perfect addition to reduce light coming through Shutters.

#### Fabrics:

Over 190 Translucents, Blockouts + Sheers. Privacy varies with fabric choice.