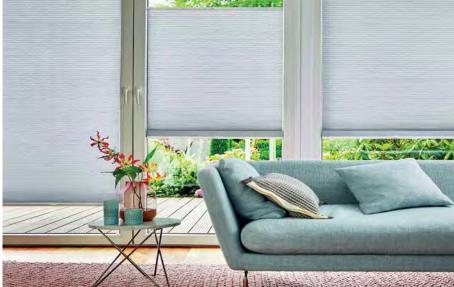

# Simply Cell

## SLIM & MINIMAL DESIGNER LOOK | ENERGY SAVING WITH STYLE

Simply Cell offers Australia's largest range of energy efficient Honeycomb Blind fabrics in a variety of innovative systems including Pre-tensioned, Free Hanging, Cordless & Motorised Options, Shaped and Skylight systems. Small stack heights also makes the 20mm designer Blinds ideal for small recesses or as a perfect addition to reduce light coming through Shutters.

#### Fabrics:

Over 190 Translucents, Blockouts + Sheers. Privacy varies with fabric choice.