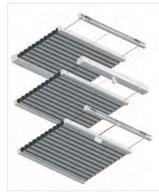

#### Styles:

Cord and chain operated, Pre-tensioned hand or wand operated, Top down/Bottom up, Day/Night, Skylights, difficult window shapes, F-Touch (cordless option) and motorised.