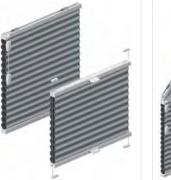

# Simply Cell

## SLIM & MINIMAL DESIGNER LOOK | ENERGY SAVING WITH STYLE

Simply Cell offers Australia's largest range of energy efficient Honeycomb Blind fabrics in a variety of innovative systems including Pre-tensioned, Free Hanging, Cordless & Motorised Options, Shaped and Skylight systems. Small stack heights also makes the 20mm designer Blinds ideal for small recesses or as a perfect addition to reduce light coming through Shutters.