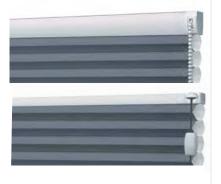

## SLIM & MINIMAL DESIGNER LOOK | ENERGY SAVING WITH STYLE

Simply Cell offers Australia's largest range of energy efficient Honeycomb Blind fabrics in a variety of innovative systems including Pre-tensioned, Free Hanging, Cordless & Motorised Options, Shaped and Skylight systems. Small stack heights also makes the 20mm designer Blinds ideal for small recesses or as a perfect addition to reduce light coming through Shutters.

#### Styles:

Cord and chain operated, Pre-tensioned hand or wand operated, Top down/Bottom up, Day/Night, Skylights, difficult window shapes, F-Touch (cordless option) and motorised.