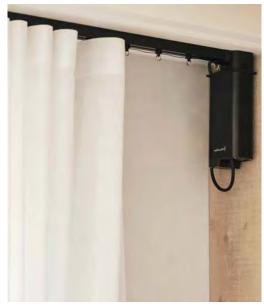

# SILENT + HIGH PERFORMANCE

The SG 5600 Motorised Curtain Track provides benchmarking technology based on outstanding Swiss innovation which meets the complex demands of modern architecture. Offering unparalleled silence due to a perfect combination of the 2C heavy duty Rollers, the exclusive high-performance motor, and the specially coated Curtain Tracks. Our in-house Curtain Track bending specialists ensure motorised Tracks are professionally bent to meet unique design preferences and needs.

Flush recess mounting possible when using recess profile #10862.

Maximum width of up to 25m.

Maximum Curtain weight of up to 65kg.

Standard and powder coat colours available.

Motor colour options available in White, Silver and Black (new).