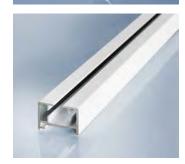

### Options:

Standard or wave headings (60mm or 80mm glider spacings avail.) Bendable in both directions. 250mm minimum radius.

Top, face or extended face fixing.

Direct fixing through the track profile is also possible.

Flush recess mounting possible when using recess profile #10862.

Maximum width of up to 25m.

Maximum Curtain weight of up to 65kg.

Standard and powder coat colours available.

Motor colour options available in White, Silver and Black (new).