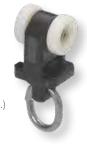

# SILENT + HIGH PERFORMANCE

The SG 5600 Motorised Curtain Track provides benchmarking technology based on outstanding Swiss innovation which meets the complex demands of modern architecture. Offering unparalleled silence due to a perfect combination of the 2C heavy duty Rollers, the exclusive high-performance motor, and the specially coated Curtain Tracks. Our in-house Curtain Track bending specialists ensure motorised Tracks are professionally bent to meet unique design preferences and needs.

## **Specifications:**

Medium to heavy duty. 21cm/sec opening/closing speed. 2C Roller technology.