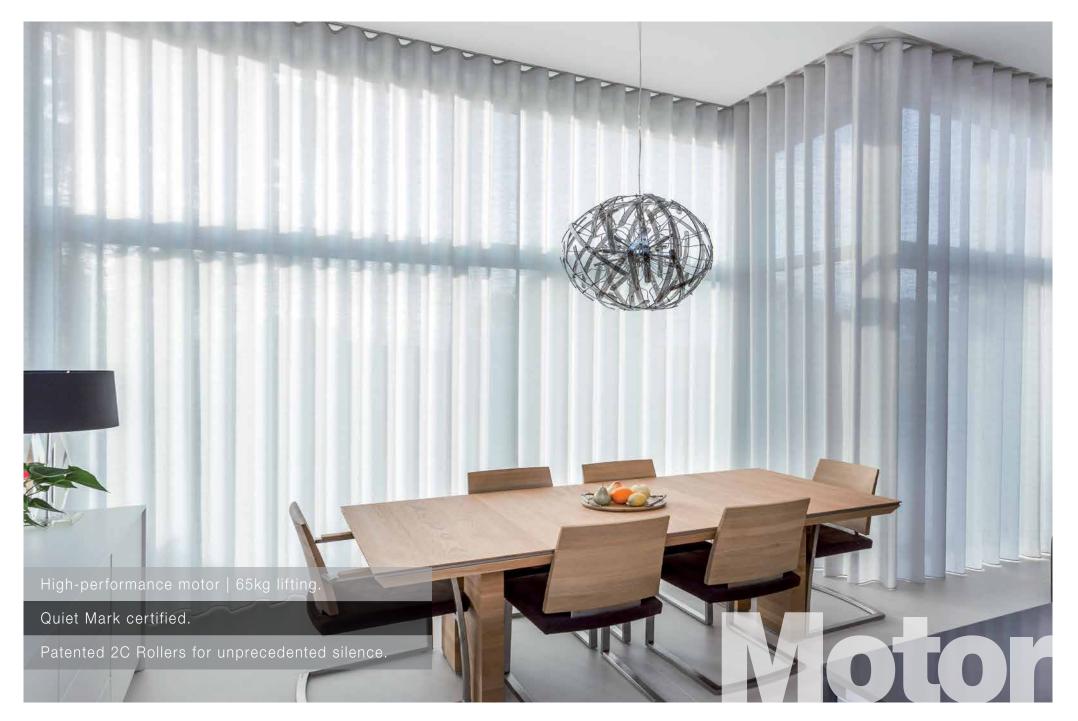

# SILENT + HIGH PERFORMANCE

The SG 5600 Motorised Curtain Track provides benchmarking technology based on outstanding Swiss innovation which meets the complex demands of modern architecture. Offering unparalleled silence due to a perfect combination of the 2C heavy duty Rollers, the exclusive high-performance motor, and the specially coated Curtain Tracks. Our in-house Curtain Track bending specialists ensure motorised Tracks are professionally bent to meet unique design preferences and needs.

## **Specifications:**

Medium to heavy duty. 21cm/sec opening/closing speed. 2C Roller technology.

Flush recess mounting possible when using recess profile #10862.

Maximum width of up to 25m.

Maximum Curtain weight of up to 65kg.

Standard and powder coat colours available.

Motor colour options available in White, Silver and Black (new).

Silent Gliss has earned the prestigious Quiet Mark certification for their high-performance products that effectively reduce noise pollution in homes