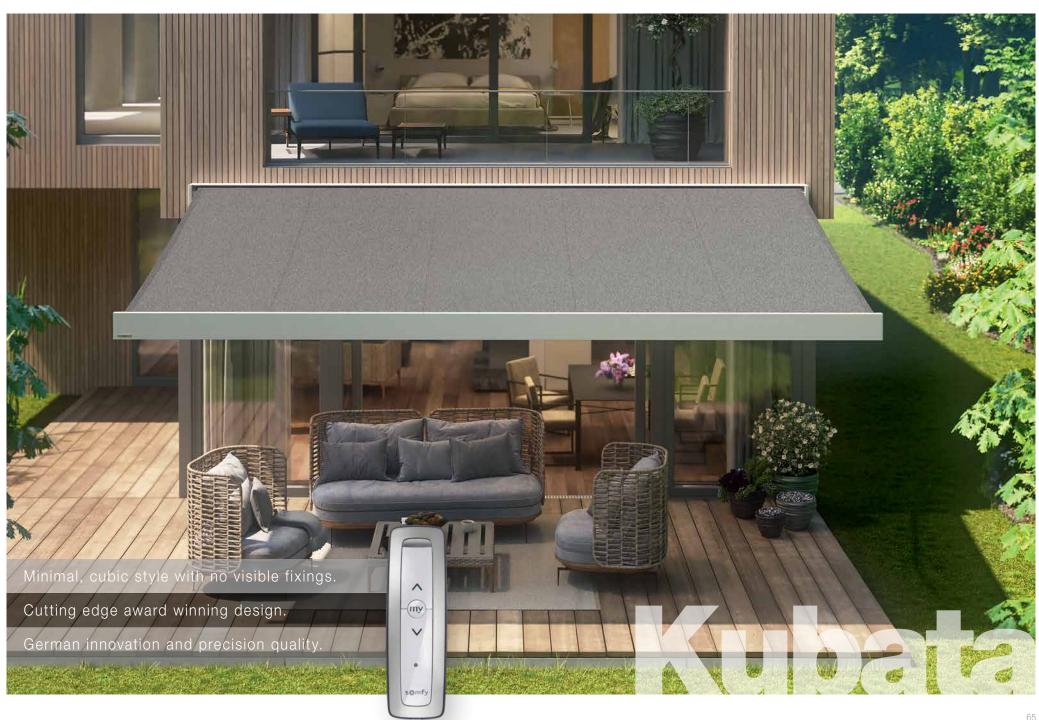

## Kubata + Kubata LED

### FOLDING ARM AWNING | FULL CASSETTE | MINIMAL CUBIC DESIGNER STYLE.

Kubata's crisp, minimal cubic cassette shape provides an exceptional style element for the most contemporary of facades. The award winning design incorporates the latest technology and premium German components. Its durable and quiet LongLife arm, optional LED spot lights and a range of colour and fabric options, Kubata is a perfect addition to any outdoor living space.

#### Motorisation:

Highly suitable. somfy.