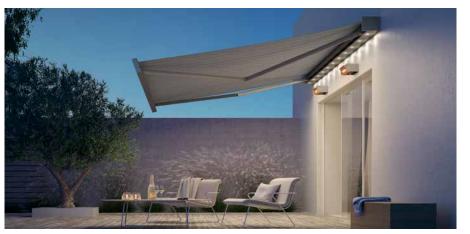

### FOLDING ARM AWNING | FULL CASSETTE | MINIMAL CUBIC DESIGNER STYLE.

Kubata's crisp, minimal cubic cassette shape provides an exceptional style element for the most contemporary of facades. The award winning design incorporates the latest technology and premium German components. Its durable and quiet LongLife arm, optional LED spot lights and a range of colour and fabric options, Kubata is a perfect addition to any outdoor living space.

#### Maximum Size:

7m x 3m or 6.5m x 4m