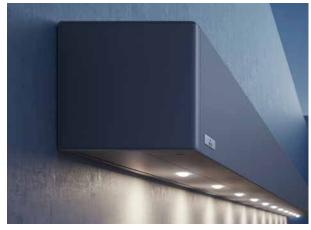

### FOLDING ARM AWNING | FULL CASSETTE | MINIMAL CUBIC DESIGNER STYLE.

Kubata's crisp, minimal cubic cassette shape provides an exceptional style element for the most contemporary of facades. The award winning design incorporates the latest technology and premium German components. Its durable and quiet LongLife arm, optional LED spot lights and a range of colour and fabric options, Kubata is a perfect addition to any outdoor living space.

#### Awning Profile Dimensions [WxH]:

210mm x 205mm