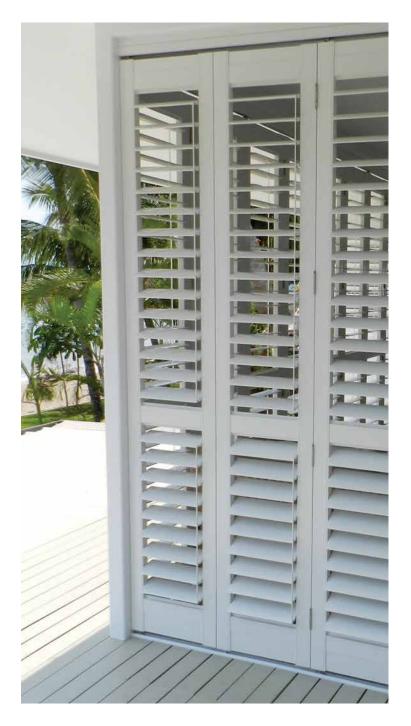

## PREMIUM POWDER COATED ALUMINIUM SHUTTERS

Our premium Exterior Shutter range combines cutting edge engineering with beautiful design. This powdercoated Aluminium Shutter is like no other, providing unprecedented durability, flexibility and strength. They will weather the harshest elements. Elegant and minimalist, this is the most streamlined Shutter in the market. It's two-part frame hides all screws so there are no visible fixings & the internal blade rotation provide the ultimate clean look.

lears Warrant

We also offer a cost effective range of Aluminium Shutters that combine beauty, durability and versatility. These Shutters can be ordered to suit most window sizes and will enable you to maximise and utilise your indoor and outdoor spaces.

Ultimate clean minimal look. No visible fixings,

Premium Aluminium with powdercoated finish.

Strong & durable to weather the harshest elements.

33