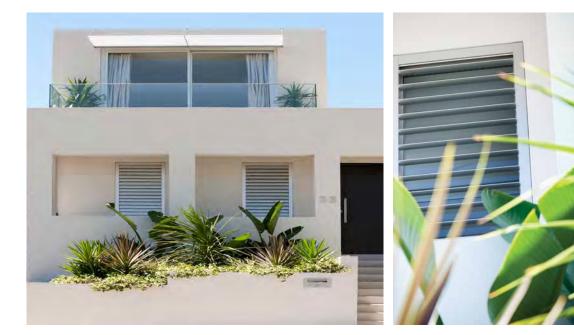

## PREMIUM POWDER COATED ALUMINIUM SHUTTERS

Our premium Exterior Shutter range combines cutting edge engineering with beautiful design. This powdercoated Aluminium Shutter is like no other, providing unprecedented durability, flexibility and strength. They will weather the harshest elements. Elegant and minimalist, this is the most streamlined Shutter in the market. It's two-part frame hides all screws so there are no visible fixings & the internal blade rotation provide the ultimate clean look.

Ultimate clean minimal look. No visible fixings,

Premium Aluminium with powdercoated finish.

Strong & durable to weather the harshest elements.

33