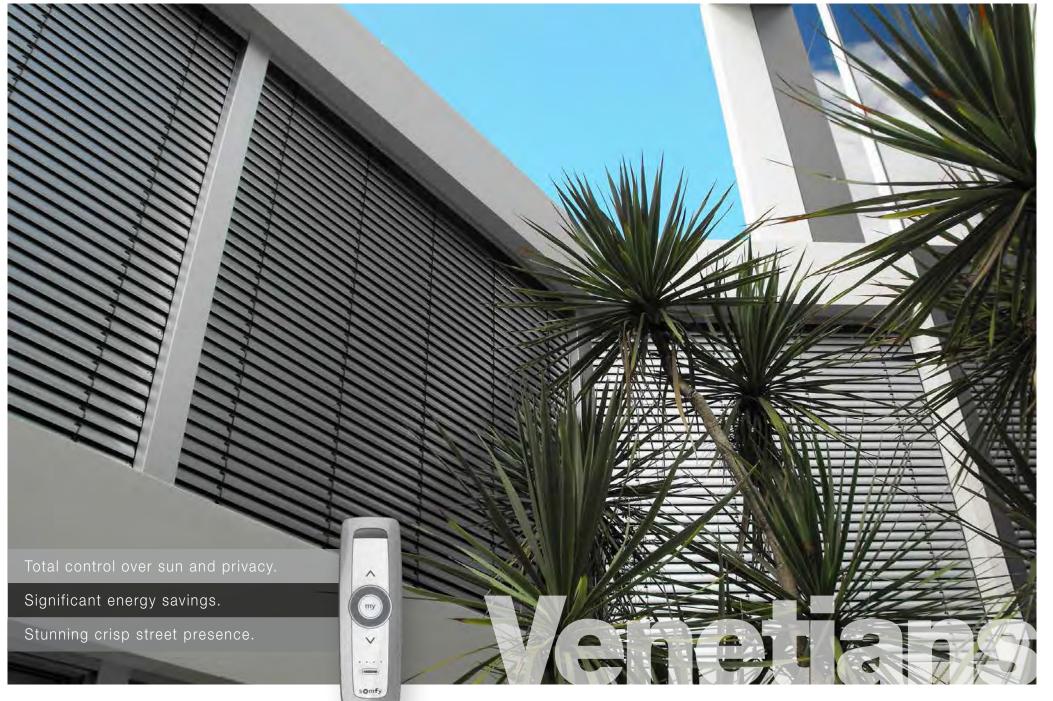

## EXTERIOR METAL VENETIANS | CRISP ARCHITECTURAL LOOK

The most effective form of external shading is achieved through operable and retractable blades. The most commonly used 80mm blade is fully variable, providing exterior views and natural light whilst blocking all direct sunlight. With up to 85% of solar gain eliminated, cooling costs are greatly reduced (internal temperatures can fall up to 10°C), clear glass can be used in place of expensive tinted glass and there is less need for artificial lighting. The result is a healthier work or living environment.

Blinds by Peter Meyer use only the highest quality European systems to cover every Exterior Venetian Blind situation. We specialise in both domestic and commercial applications and can assist you with advice on all of your External Venetian requirements.