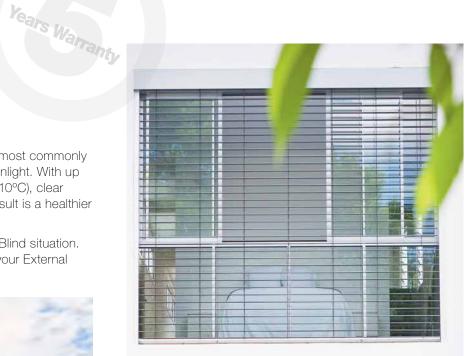

## EXTERIOR METAL VENETIANS | CRISP ARCHITECTURAL LOOK

The most effective form of external shading is achieved through operable and retractable blades. The most commonly used 80mm blade is fully variable, providing exterior views and natural light whilst blocking all direct sunlight. With up to 85% of solar gain eliminated, cooling costs are greatly reduced (internal temperatures can fall up to 10°C), clear glass can be used in place of expensive tinted glass and there is less need for artificial lighting. The result is a healthier work or living environment.