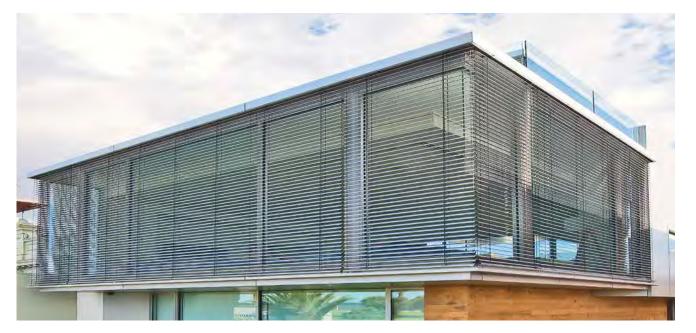

## EXTERIOR METAL VENETIANS | CRISP ARCHITECTURAL LOOK

The most effective form of external shading is achieved through operable and retractable blades. The most commonly used 80mm blade is fully variable, providing exterior views and natural light whilst blocking all direct sunlight. With up to 85% of solar gain eliminated, cooling costs are greatly reduced (internal temperatures can fall up to 10°C), clear glass can be used in place of expensive tinted glass and there is less need for artificial lighting. The result is a healthier work or living environment.

Blinds by Peter Meyer use only the highest quality European systems to cover every Exterior Venetian Blind situation. We specialise in both domestic and commercial applications and can assist you with advice on all of your External Venetian requirements.