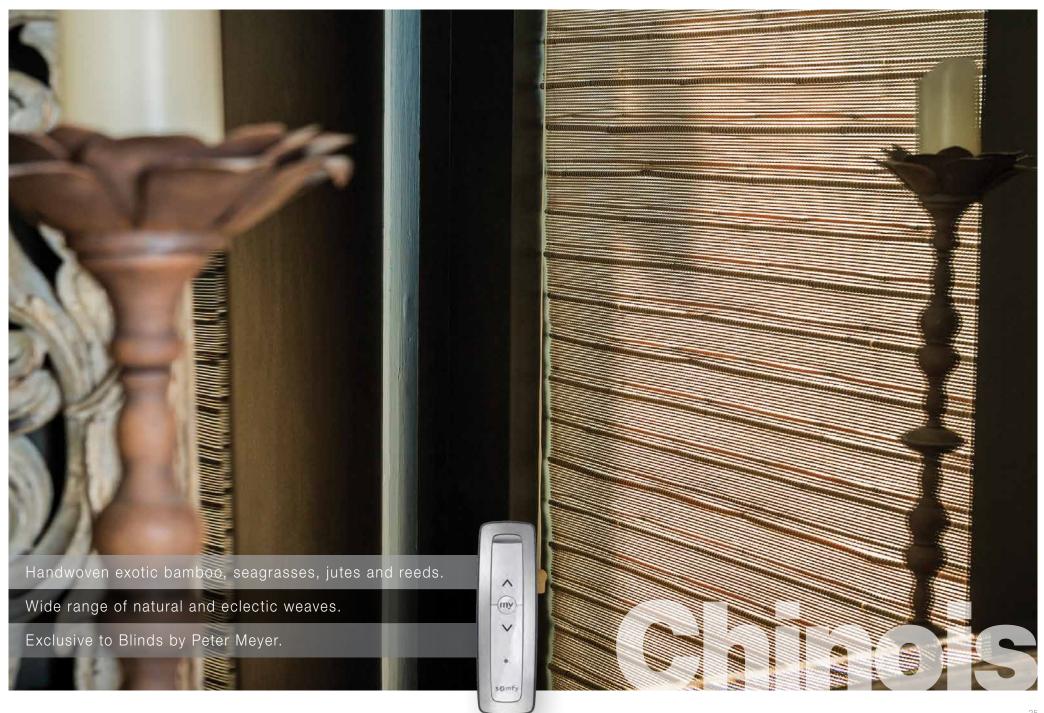

Suitable for domestic and commercial applications Chinois is hand crafted using bamboo, seagrasses, jutes and other reeds and woven together using a polyester yarn to ensure durability and longevity. This product has the most stunning window definition.

#### **Motorisation:**