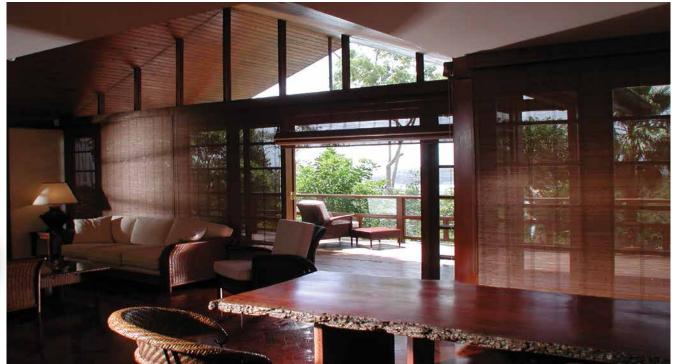

## BAMBOO WEAVES | EXOTIC ORIENTAL

These ten exotic oriental weaves were developed & created especially for us. They can create an outstanding feature or add that finishing touch to any environment. The Chinois Eclectics collection will provide mystique and elegance, but with a difference.

Suitable for domestic and commercial applications Chinois is hand crafted using bamboo, seagrasses, jutes and other reeds and woven together using a polyester yarn to ensure durability and longevity. This product has the most stunning window definition.

#### Styles:

Romans, Roll-ups, Curtains + Moving Panels.

#### Weaves + Privacy::

10 exotic weaves selected for their individual charm. None of the Chinois range will give sufficient privacy for a bedroom at night although they do provide daytime privacy.