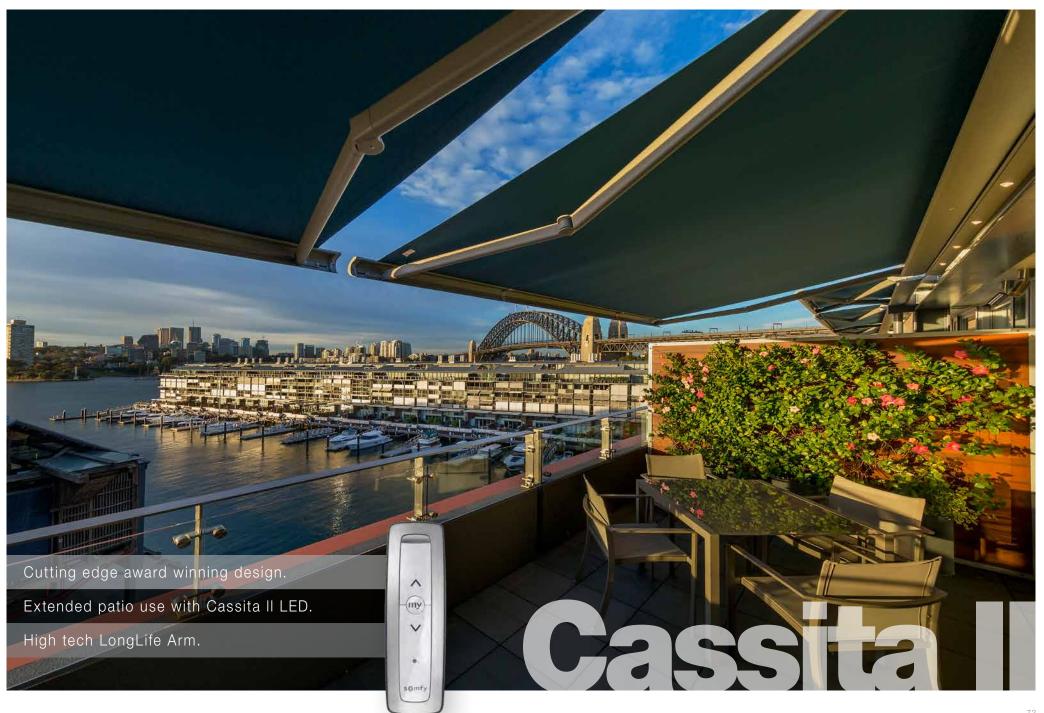

# Cassita II + Cassita II LED

# FOLDING ARM AWNING | FULL CASSETTE

With its slim, purist design, the Cassita II is in perfect harmony with modern home interior trends. Despite its ultra-slim design, the cassette is packed with a whole range of technological innovations. The minimalist look of the two-point installation system underlines the contemporary design. Its dimensions make the Cassita II the ideal sun protection system for most patio sizes. Cutting edge design combined with German precision and technology has seen the Cassita II and Cassita II LED awnings win a range of European product & design awards.

The clever two-point suspension adds to the Cassita II's stylish and minimal appearance. The fabric and frame are well protected from wind and rain in the 12cm flat oval cassette. Available width to 5.5m and with a maximum projection of 3m. The Cassita II LED model extends the hours of outdoor enjoyment on the patio. Now available with infill profile to fill the gap between the end fix bracket for a seamless wall connection.

### Motorisation:

Highly suitable. somfy.