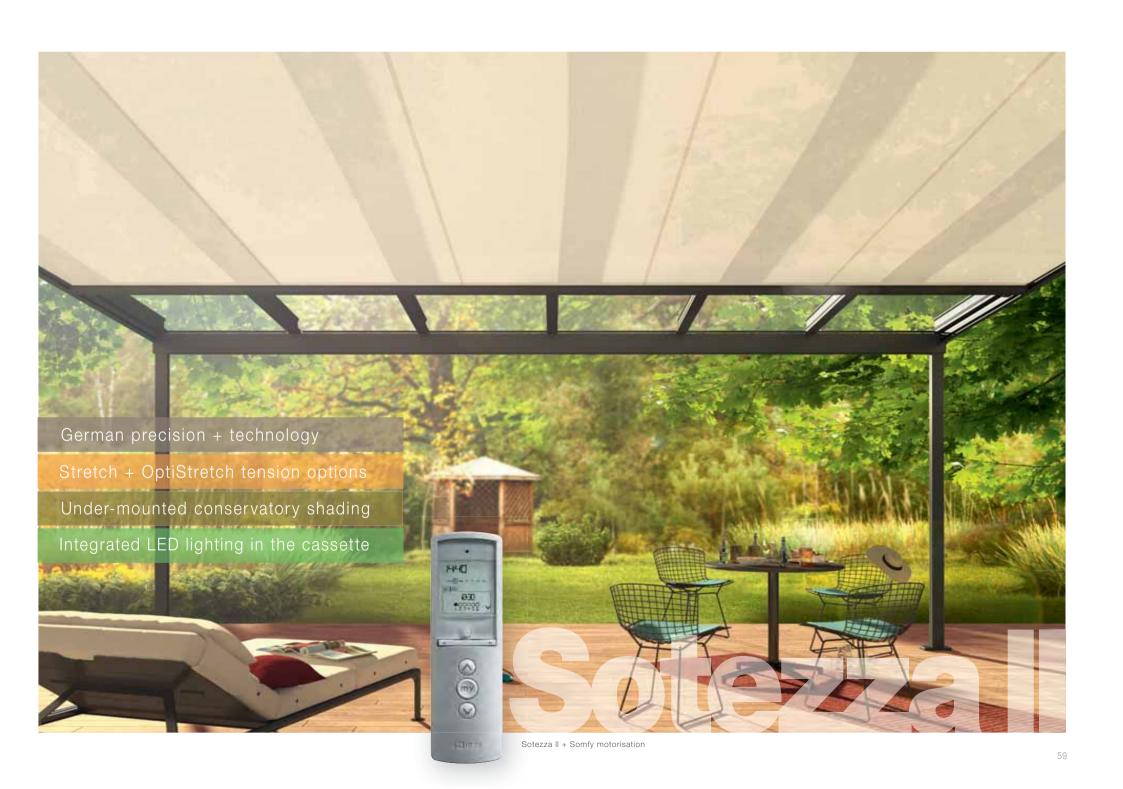

## Sotezzall

## CONSERVATORY AWNINGS | UNDER-MOUNTED

Enjoy relaxing times under your patio roof – this is the promise that is kept by your Sottezza II. The decorative inside shadowing is elegant, sleek and understated – and suitable for almost every patio roof. This awning reduces the development of heat under the glass and provides for feel-good temperatures in the summer. In the cooler seasons, the warming solar rays are used to heat up your patio area. At the same time, the Sottezza II provides effective glare protection.

## Clever Sottezza II versions – Stretch and OptiStretch options:

With Sottezza II OptiStretch, the fabric is positioned securely in the side channel – like a zip, ensuring the fabric remains taut. The basic Sottezza II Stretch clamps the fabric firmly on two sides and minimises fabric sag.

## Specifications

Motorisation:
Highly suitable.

See Fabrics + Options:

Download Technical brochure:

www.petermeyerblinds.com.au

Integrated LED cassette