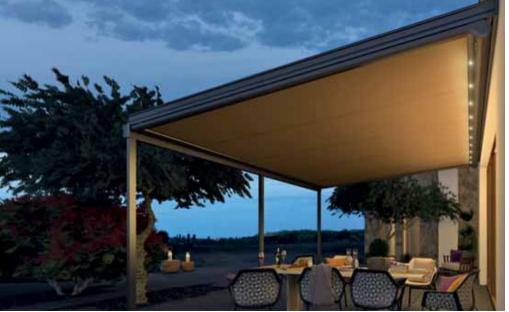

## CONSERVATORY AWNINGS | UNDER-MOUNTED

Enjoy relaxing times under your patio roof – this is the promise that is kept by your Sottezza II. The decorative inside shadowing is elegant, sleek and understated – and suitable for almost every patio roof. This awning reduces the development of heat under the glass and provides for feel-good temperatures in the summer. In the cooler seasons, the warming solar rays are used to heat up your patio area. At the same time, the Sottezza II provides effective glare protection.