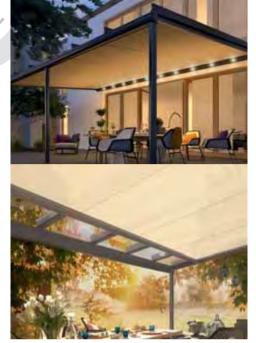

## CONSERVATORY AWNINGS | UNDER-MOUNTED

Enjoy relaxing times under your patio roof – this is the promise that is kept by your Sottezza II. The decorative inside shadowing is elegant, sleek and understated – and suitable for almost every patio roof. This awning reduces the development of heat under the glass and provides for feel-good temperatures in the summer. In the cooler seasons, the warming solar rays are used to heat up your patio area. At the same time, the Sottezza II provides effective glare protection.