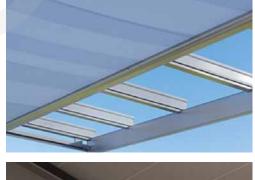

ting.

Key features include the OptiStretch system to prevent hanging fabric edges, a precise rope tensioning system for accurate fabric positioning, and a new flush front profile to minimise light gaps. These cutting-edge technologies ensure a stylish, reliable, and efficient shading solution.



**Installation Under Glass** 

# Cassette Dimensions [WxH]:

318mm x 150mm

#### Maximum Width:

6m

# **Maximum Projection:**

5m

#### Max. Fabric m<sup>2</sup>

Stretch I 24m2 Opti I 30m2

#### Pitch Angle:

0° - 45°

### **Options**

OptiStretch | Tempura Infrared Heating

# Colours:

Frame: 56 frame colours, + 210 powder coat colours.

# **Standard Fabric:**

171 Acrylic + Polyester solution dyed fabrics including 28 sustainable options.

#### **Motorisation:**

Highly suitable. Somfy.