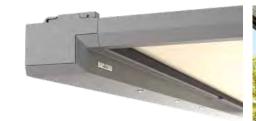

# CUBIC CONSERVATORY AWNINGS | UNDERMOUNTED

The Sottezza Pure is a state-of-the-art Conservatory Roof Awning designed for modern outdoor spaces. Featuring a sleek cubic design, it seamlessly integrates with nearly all rectangular patio roofs, regardless of the material. Like the Originale, this model boasts an aluminium rope drum for exceptional durability and a custom-designed flat retaining bracket for straightforward installation and maintenance. Enhanced by integrated LED Spotlights within the cassette, the Sottezza Pure adds both aesthetic appeal and functionality to any setting.

Key features include the OptiStretch system to prevent hanging fabric edges, a precise rope tensioning system for accurate fabric positioning, and a new flush front profile to minimise light gaps. These cutting-edge technologies ensure a stylish, reliable, and efficient shading solution.