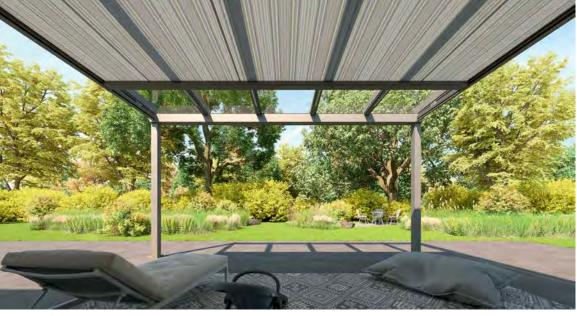

# CUBIC CONSERVATORY AWNINGS | UNDERMOUNTED

The Sottezza Pure is a state-of-the-art Conservatory Roof Awning designed for modern outdoor spaces. Featuring a sleek cubic design, it seamlessly integrates with nearly all rectangular patio roofs, regardless of the material. Like the Originale, this model boasts an aluminium rope drum for exceptional durability and a custom-designed flat retaining bracket for straightforward installation and maintenance. Enhanced by integrated LED Spotlights within the cassette, the Sottezza Pure adds both aesthetic appeal and functionality to any setting.

Key features include the OptiStretch system to prevent hanging fabric edges, a precise rope tensioning system for accurate fabric positioning, and a new flush front profile to minimise light gaps. These cutting-edge technologies ensure a stylish, reliable, and efficient shading solution.