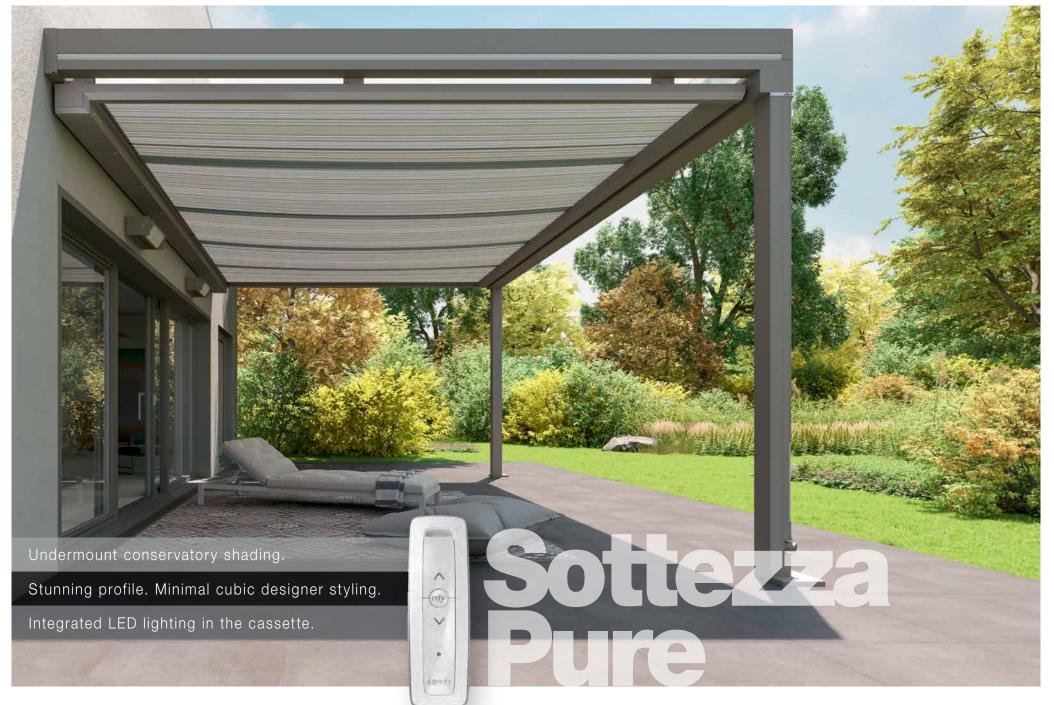

# Sottezza Pure LED

# CUBIC CONSERVATORY AWNINGS | UNDERMOUNTED

The Sottezza Pure is a state-of-the-art Conservatory Roof Awning designed for modern outdoor spaces. Featuring a sleek cubic design, it seamlessly integrates with nearly all rectangular patio roofs, regardless of the material. Like the Originale, this model boasts an aluminium rope drum for exceptional durability and a custom-designed flat retaining bracket for straightforward installation and maintenance. Enhanced by integrated LED Spotlights within the cassette, the Sottezza Pure adds both aesthetic appeal and functionality to any setting.

Key features include the OptiStretch system to prevent hanging fabric edges, a precise rope tensioning system for accurate fabric positioning, and a new flush front profile to minimise light gaps. These cutting-edge technologies ensure a stylish, reliable, and efficient shading solution.