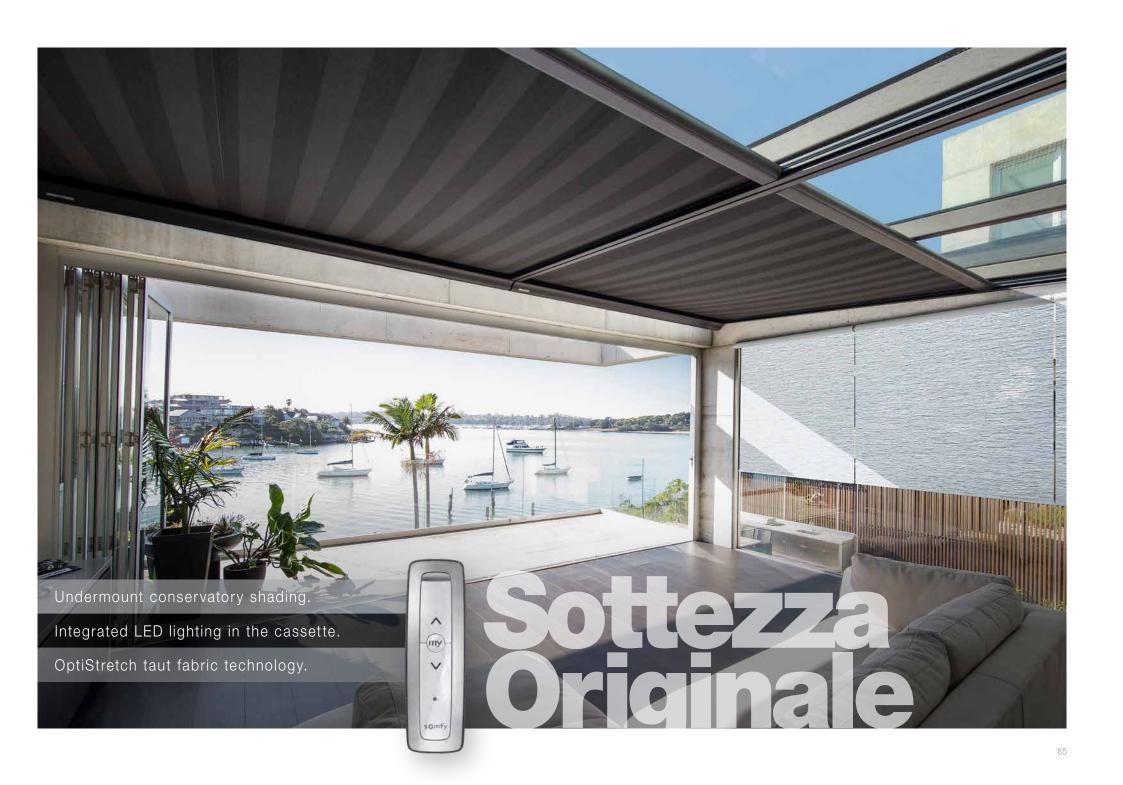

## Sottezza Originale LED

## ROUND CONSERVATORY AWNINGS | UNDERMOUNTED

The Sottezza Originale combines classic elegance with advanced functionality, making it a versatile choice for various architectural styles. Its timeless round design enhances the sophistication of any outdoor area, while maintaining compatibility with most patio roof types. Built with an aluminium rope drum for strength and a flat retaining bracket for easy installation and maintenance, the Sottezza Originale ensures long-lasting performance. The integrated LED Spotlights in the cassette not only illuminate the space but also enhance its overall aesthetic.

The Originale features the OptiStretch system to avoid fabric sagging, a trusted rope tensioning system for precise fabric placement, and a new flush front profile to reduce light gaps. These elements work together to offer a refined and durable shading solution that blends seamlessly with traditional outdoor designs.