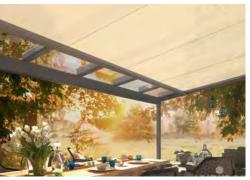

## ROUND CONSERVATORY AWNINGS | UNDERMOUNTED

The Sottezza Originale combines classic elegance with advanced functionality, making it a versatile choice for various architectural styles. Its timeless round design enhances the sophistication of any outdoor area, while maintaining compatibility with most patio roof types. Built with an aluminium rope drum for strength and a flat retaining bracket for easy installation and maintenance, the Sottezza Originale ensures long-lasting performance. The integrated LED Spotlights in the cassette not only illuminate the space but also enhance its overall aesthetic.

The Originale features the OptiStretch system to avoid fabric sagging, a trusted rope tensioning system for precise fabric placement, and a new flush front profile to reduce light gaps. These elements work together to offer a refined and durable shading solution that blends seamlessly with traditional outdoor designs.