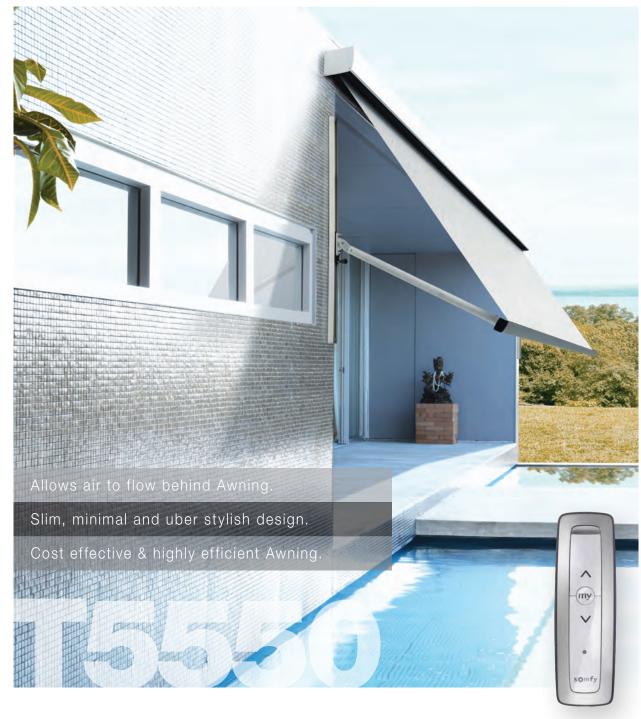

# Solare Teknica | T5500

# PIVOT ARM AWNING | PROVIDES SUPERIOR AIRFLOW

Fabric is projected off the window which allows air to flow behind the Awning. Windows can be open whilst the Awning is projected. A contemporary design ideal for larger windows and by using fixed side rails an extended Awning effect can be achieved with a projection of up to 1500mm. This Awning is a cost effective Awning with superior airflow & features. Option it up with the sliding arms so you can adjust the pitch at the drop of a hat.

# **Specifications:**

Size:

Maximum Width: 5m or, Maximum Drop: 3m - up to max. 15m<sup>2</sup>

Style:

Exterior Awning | Pivot Arm

Best for:

Stable in High Wind areas.. Excellent air flow + circulation.

Suitability:

#### Motorisation:

Highly suitable. **Somfy**.

Satin Black Like: Night Sky

**Nocturnal** Like: Monument

Classic Cream

Like: Citi Pear

Years War