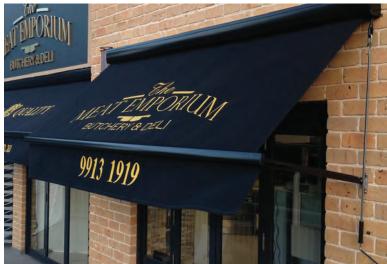

# PIVOT ARM AWNING | PROVIDES SUPERIOR AIRFLOW

Fabric is projected off the window which allows air to flow behind the Awning. Windows can be open whilst the Awning is projected. A contemporary design ideal for larger windows and by using fixed side rails an extended Awning effect can be achieved with a projection of up to 1500mm. This Awning is a cost effective Awning with superior airflow & features. Option it up with the sliding arms so you can adjust the pitch at the drop of a hat.

Windows + balconies.