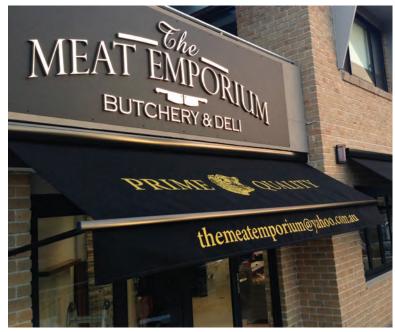

# PIVOT ARM AWNING | PROVIDES SUPERIOR AIRFLOW

Fabric is projected off the window which allows air to flow behind the Awning. Windows can be open whilst the Awning is projected. A contemporary design ideal for larger windows and by using fixed side rails an extended Awning effect can be achieved with a projection of up to 1500mm. This Awning is a cost effective Awning with superior airflow & features. Option it up with the sliding arms so you can adjust the pitch at the drop of a hat.

Windows + balconies.