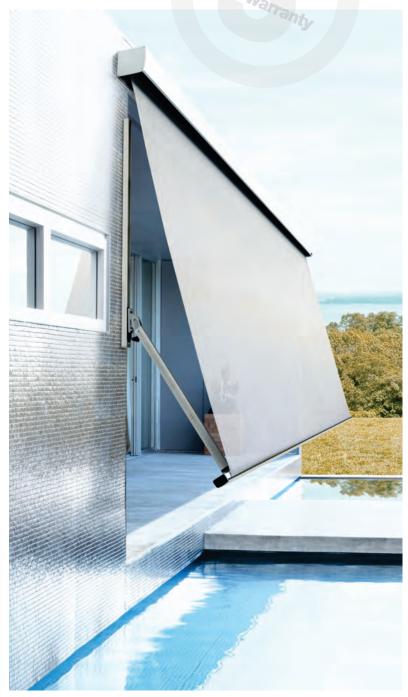

# PIVOT ARM AWNING | PROVIDES SUPERIOR AIRFLOW

Fabric is projected off the window which allows air to flow behind the Awning. Windows can be open whilst the Awning is projected. A contemporary design ideal for larger windows and by using fixed side rails an extended Awning effect can be achieved with a projection of up to 1500mm. This Awning is a cost effective Awning with superior airflow & features. Option it up with the sliding arms so you can adjust the pitch at the drop of a hat.

### **Heavy Duty Pivot Arm:**

The heavy duty spring incorporated in the Pivot Arms provides excellent fabric tension even with awning widths up to 5 metres. The arms are a modern anodised finish & complement the standard Silver Pearl hardware.