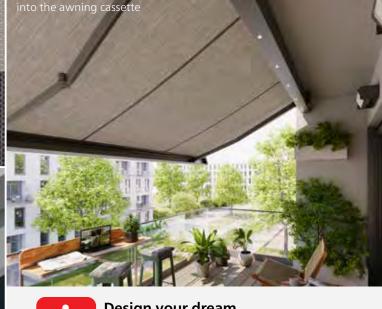

LED spotlights integrated

Design your dream patio yourself!

www.weinor.com/3d-designer

### Well-protected, durable and variable

The all-round enclosed awning cassette protects the fabric and technical components safely against the elements. This ensures a long operating life for your sun protection – just as the individual high-quality manufactured technical components.

Weatherproof awning cassette

Strong, low-noise weinor LongLife arm

Wind lock safety device protects against wind exposure