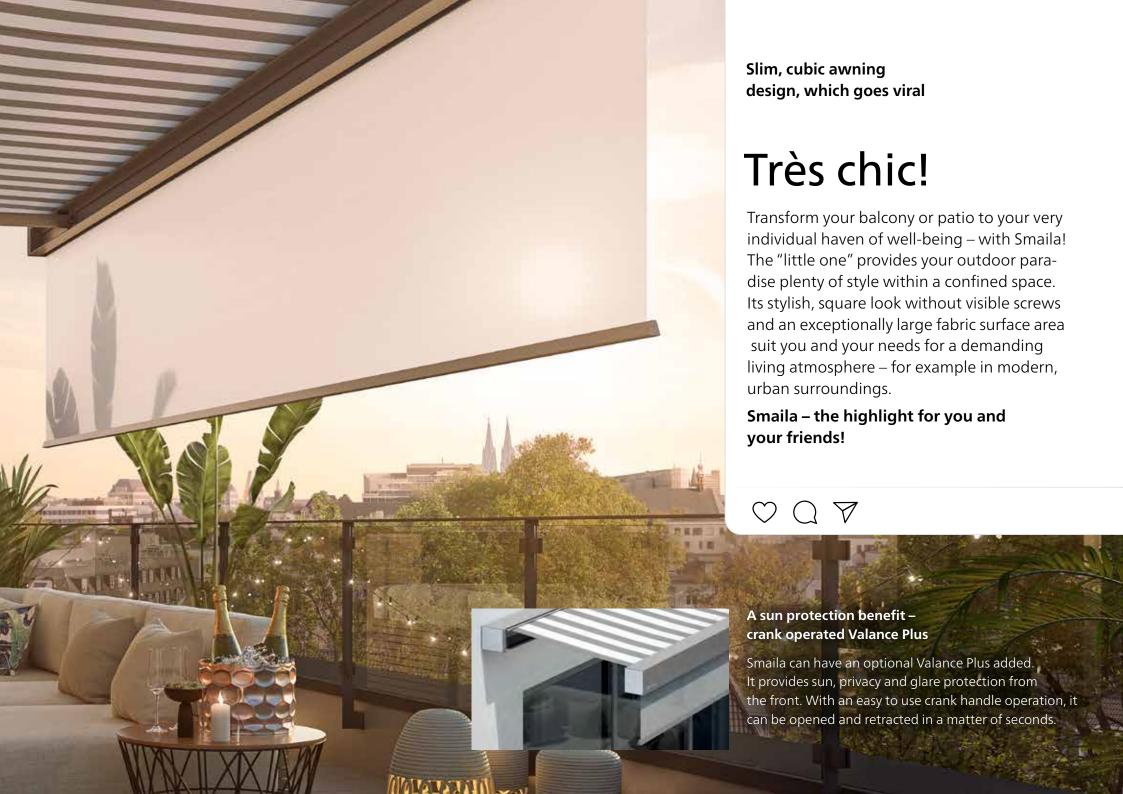

## Individual design – as an expression of your personality

### Like me!

Smaila offers you a host of options to set fantastic accents on the balcony or patio. Inspiring fabric patterns, unique frame colours and attractive decorative end caps make your favourite place unmistakable.

### Upon request: 5 elegant decorative panels

Valance Plus

To provide the awning cassette with a special touch, you can equip the end caps with 5 attractive patterns. This provides your Smaila with a bespoke individual look. Of course, the end caps are also available with the same frame colour as your awning.