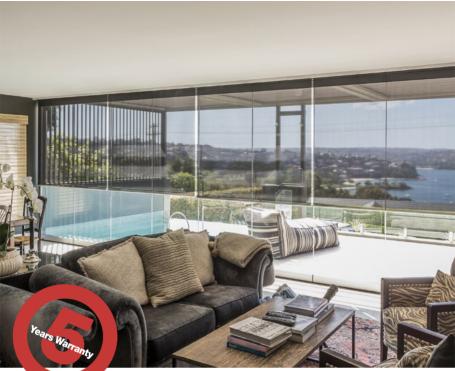

## Wentworth

Max. Width: 3000mm

**Opacity:** Translucent + Blockout

Collection V3.0

## Wentworth

**Opacity:** Translucent + Blockout

Max. Width: 3000mm

Suitability: Roller + Roman + Panel Glide

**Composition:** 100% Polyester with Clear Acrylic Coating | Trans 100% Polyester with Acrylic Foam Coating Back. | B.Out