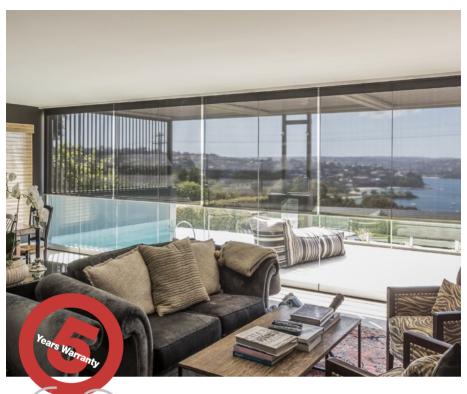

# Waverley

Max. Width: 3000mm

Opacity: Screen

Collection V3.0

# Waverley

Opacity: Screen

Max. Width: 3000mm

Suitability: Roller + Panel Glide

Composition: 30% Polyester + 70% PVC

Weight: 413gsm

Thickness: 0.72mm

Openness Factor: Approx. 6%