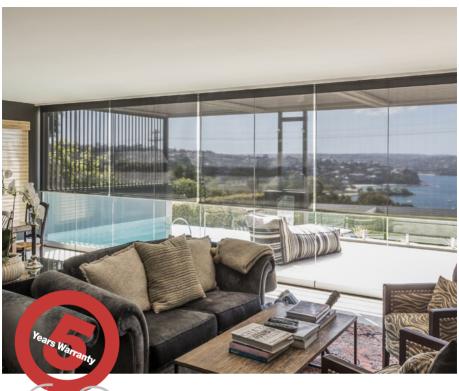

## Merrica

Max. Width: 3000mm

Opacity:

Translucent + Blockout

Collection V3.0

## Merrica

Opacity: Translucent + Blockout

Max. Width: 3000mm

Suitability: Roller + Roman + Panel Glide

Composition: 100% Polyester

Coating: Light Filter Stiff. w. Acrylic | Trans. + Acrylic Foam Coat | B.Out