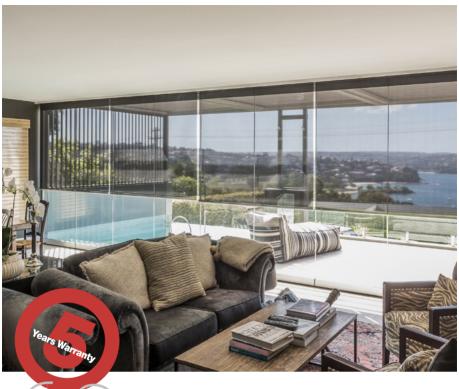

## Manning II

Max. Width:

2800mm

Opacity:

Translucent + Blockout

Collection V3.0

## Manning I

Opacity: Translucent + Blockout

Max. Width: 2800mm

Suitability: Roller + Roman + Panel Glide

**Composition:** 80% Polyester + 20% Catonic Polyester

Weight: 185gsm | Trans. + 265gsm | B.Out Openess Factor: 1% | Trans. + 0% | B.Out