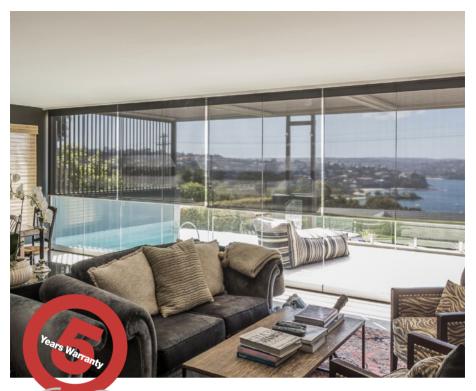

## Jardine

Max. Width: 2300mm

### Opacity:

Translucent + Transparent

Collection V3.0

# Jardine

**Opacity:** Translucent + Transparent

Max. Width: 2300mm

Suitability: Roller + Roman + Panel Glide

Composition: 100% Polyester

Weight: 255gsm - 345gsm

Thickness: 1.00mm | Transl. & Transp. ± 0.05mm