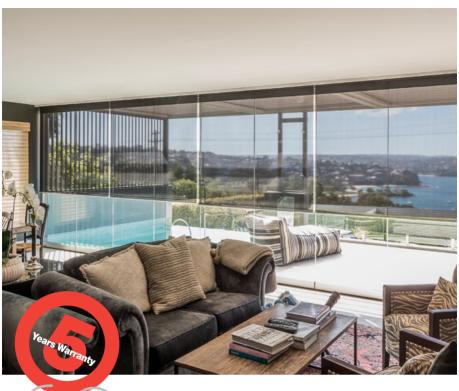

## Eden 2

Max. Width: 3000mm Opacity: Sheer

Collection V3.0

## Eden 2

Opacity: Sheer

Max. Width: 3000mm

**Suitability:** Roller + Roman + Panel Glide

Composition: 100% Polyester

Coating: 1 Pass Stiffened Sheer

**Weight:** 100gsm +/10%

Colour Fastness: Rated at lest 6 (Blue Wool Scale) Fade Resistant