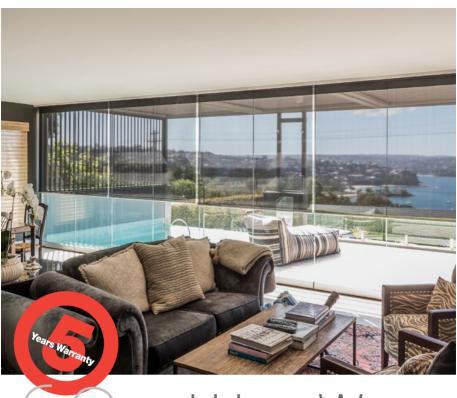

# Urban Weave

Max. Width: 1800mm

**Opacity:** 

Translucent

Collection V3.0

## Urban Weave

Opacity: Translucent

Max. Width: 1800mm

Suitability: Roller + Roman + Panel Glide

**Composition:** 

**Soho** - 85.5% Polyester Filament / 14.5% Polyester Staple **Greenwich** & **Tribeca** - 84.4% Polyester Filament / 15.6%