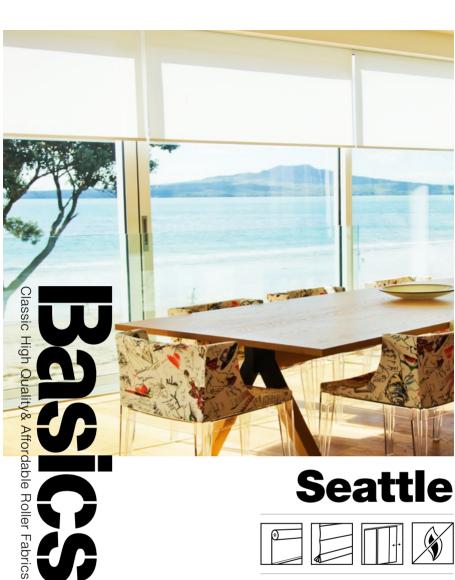

# **Seattle**

Opacity: Blockout

Suitability: Roller + Roman + Panel

Max. Width: 3000mm

Composition: 100% Polyester

**Weight:** 430gsm +/-5%

**Thickness:** 0.60mm +/-5%

Fire Rating: Flame Retardent: Complies with Building Code of Australia