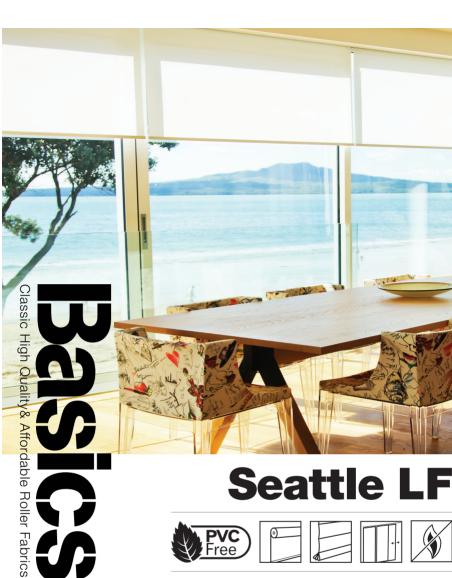

# **Seattle LF**

Opacity/Openess: Light Filtering

Suitability: Roller + Roman + Panel

Max. Width: 3000mm

**Composition:** 100% Polyester

Weight: Light Filtering 210gsm +/-5%

Thickness: Light Filtering 0.40mm +/-5%