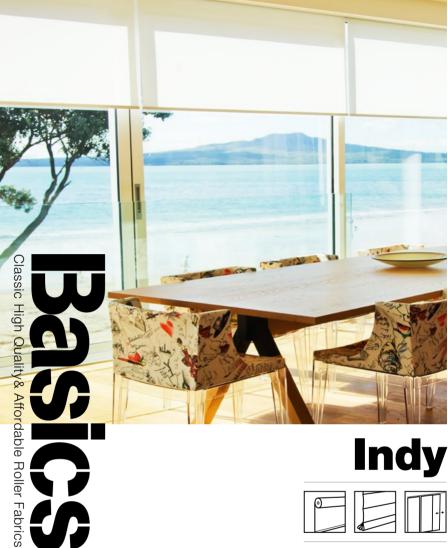

## Indy

**Opacity:** Blockout + Light Filtering

Suitability: Roller + Roman + Panel

Max. Width: 3000mm

Composition: 100% Polyester

Coating: (BO) Coated with acrylic foam | (LF) Stiffened with acrylic

Weight: (BO) 400gsm +/-5% I (LF) 260gsm +/-5%