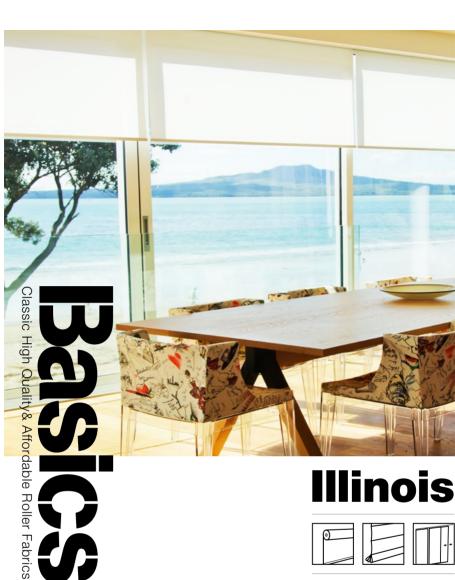

## Illinois

Opacity: Light Filtering (Night time privacy)

Suitability: Roller + Roman + Panel

Max. Width: 2800mm

Composition: 100% Polyester

Weight: 190gsm +/-10gsm

**Thickness:** 0.34mm +/-0.03mm

Colour Fastness: Minimum 5 (Blue Scale)

## Performance:

Opacity: Provides night time privacy