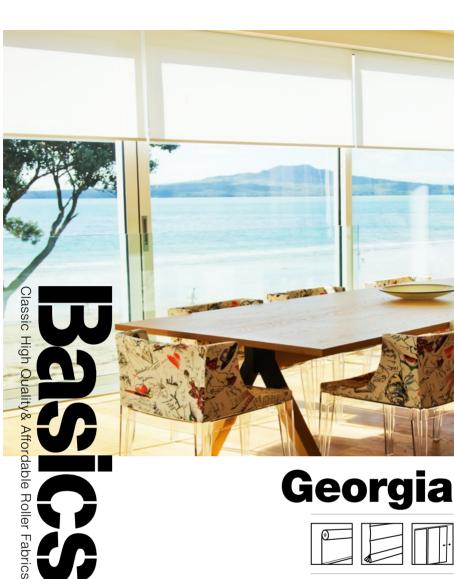

# Georgia

**Opacity:** Blockout + Light Filtering

Suitability: Roller + Roman + Panel

Max. Width: 3000mm

Composition: (BO): 100% Polyester w. Colour Co-Ordinated Foamed Acrylic Backing

(LF): 100% Polyester with Acrylic Coating | PVC Free