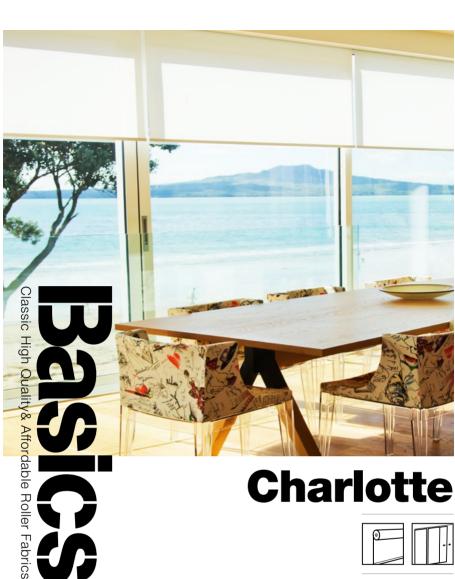

## **Charlotte**

Opacity: Blockout

Suitability: Roller + Panel

Max. Width: 3000mm

Composition: 100% Polyester w. Acrylic Coating | PVC Free | Lead Free

Weight: 360gsm - 400gsm

Thickness: 0.33mm - 0.36mm

Colour Fastness: Min. 6 (Blue Scale ) Tested to ISO 105-B02:2014