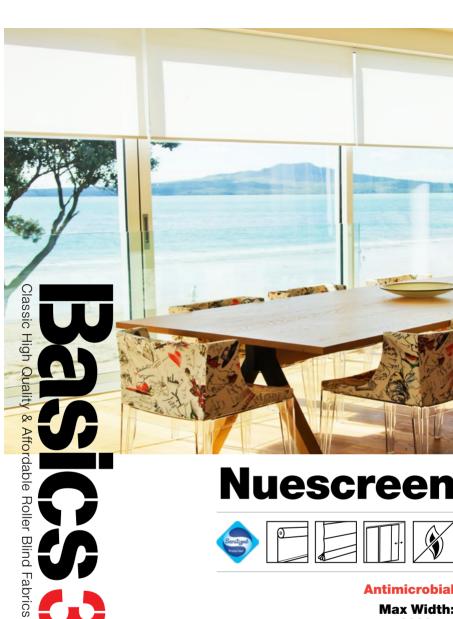

## Nuescreen

Opacity: Screen | Openness 5% - 8%

Suitability: Roller + Roman + Panel

Max. Width: 3000mm

**Composition:** 26% Polyester + 74% PVC

Coating: Polyester Yarns with PVC Coating

**Weight:** 430gsm +/-5%

## Nuescreen

# Long lasting fabric protection with Nuescreen.

Nuescreen with Sanitized® Protection inhibits the growth of bacteria, mould and mildew on your fabric.

This unique antimicrobial hygiene function enhances the performance of your shades for comfort and peace of mind