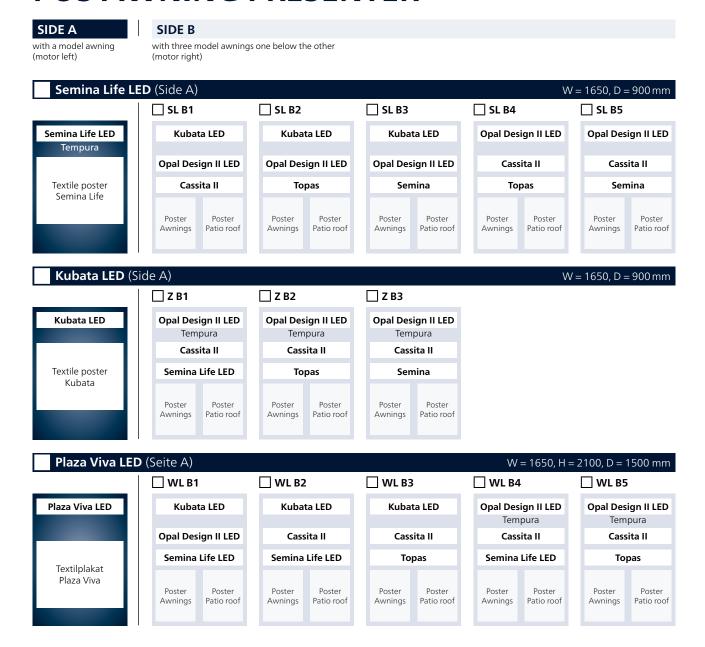

# Select your individual

### POS AWNING PRESENTER

Please send the pages 2 and 3 filled in by email to: orders@petermeyerblinds.com.au

# Select the frame colour and design of your **POS AWNING PRESENTER**

| POS AWNING PRESENTER                                   |                              | Item no.: 118716-0000                          | <b>AUD \$12,500</b> Plus Delivery/Freight fr. | Homebush ( Approx. 12 wee            |
|--------------------------------------------------------|------------------------------|------------------------------------------------|-----------------------------------------------|--------------------------------------|
| Here you can select                                    | the desired frame co         | lour and the design of your                    | products:                                     |                                      |
| Sample Frame colour                                    |                              |                                                | Pattern                                       |                                      |
|                                                        | Standard<br>advice           | Your selected design (valid weinor collection) | Standard advice                               | Your selected design (my collection) |
| Semina Life                                            | WT 029/90147                 |                                                | 3-718 grey                                    |                                      |
| Opal Design II                                         | WT 029/90147                 |                                                | 3-509 grey                                    |                                      |
| Cassita II                                             | WT 029/90147                 |                                                | 3-720 grey                                    |                                      |
| Semina                                                 | WT 029/90147                 |                                                | 6-374 grey                                    |                                      |
| Гораѕ                                                  | WT 029/90147                 |                                                | 6-406 white                                   |                                      |
| Plaza Viva                                             | WT 029/90147                 |                                                | 3-717beige/taupe                              |                                      |
| Kubata                                                 | WT 029/90147                 |                                                |                                               |                                      |
|                                                        | <b>de</b> is included in the |                                                |                                               |                                      |
| Please don't forget the date and your  Customer number |                              | Post code/Too                                  | wn                                            |                                      |
| Company                                                |                              |                                                | . Telephone                                   |                                      |
| Last name, first name                                  |                              | E mail                                         | E-mail                                        |                                      |
|                                                        |                              | X                                              |                                               |                                      |