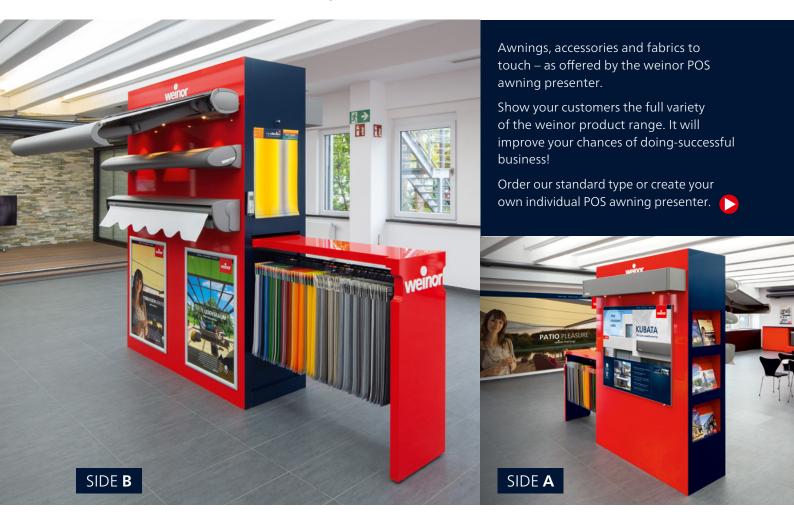

Better sales with the free-standing

## **POS AWNING PRESENTER**

with fabric samples display

POS AWNING PRESENTER for the presentation of 4 sample awnings, the my collections weinor fabric collection and weinor brochures. MDF coated, varnished in high gloss weinor red (RAL 3020) and blueblack satin finish; incl. sample awnings, Tempura heating system, sample fabrics, hand transmitter, framed textile poster with aluminium frame and two additional A1 poster frames for changing themes, pull-out fabric samples display.

W = 1700, H = 2300, D = 550 mm

#### **AUD \$12,500**

Plus Delivery/Freight fr. Homebush (Approx. 12 weeks)

Item no. 118716-0000

If you place an order you also receive the **sample board for frame colours** for free positioning on your display wall at **no charge.** 