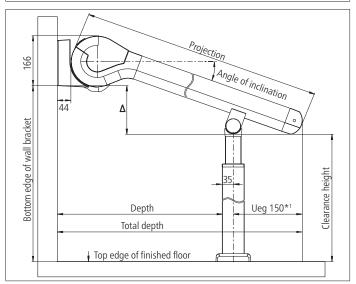

Becker motor.

| Quote/offer Order                                                                         | Page 1 of 2   |  |  |  |  |  |
|-------------------------------------------------------------------------------------------|---------------|--|--|--|--|--|
| Information required (in mm)                                                              |               |  |  |  |  |  |
| System width K total                                                                      |               |  |  |  |  |  |
| Cassette width per section (max. 6000 per section) section A secti                        | ion B         |  |  |  |  |  |
| Projection (max. 5000) section Asecti<br>(total width: 12 meters, max. 50 m² fabric area) | ion B         |  |  |  |  |  |
| Bottom edge of wall bracket to floor                                                      |               |  |  |  |  |  |
| Clearance height (from side channel to floor)                                             |               |  |  |  |  |  |
| Ueg (from centre of post to outer edge of side channel)                                   |               |  |  |  |  |  |
| Additional information, not essential (in mm)                                             |               |  |  |  |  |  |
| Depth (wall to inner edge of post)                                                        |               |  |  |  |  |  |
| Total depth Angle of pitch                                                                |               |  |  |  |  |  |
| System width K                                                                            | <del></del> - |  |  |  |  |  |
| Section A Section B                                                                       |               |  |  |  |  |  |

\*1 This dimension refers to the Plaza Viva with fixed posts. With the telescopic post the Ueg dimension is 300 mm.