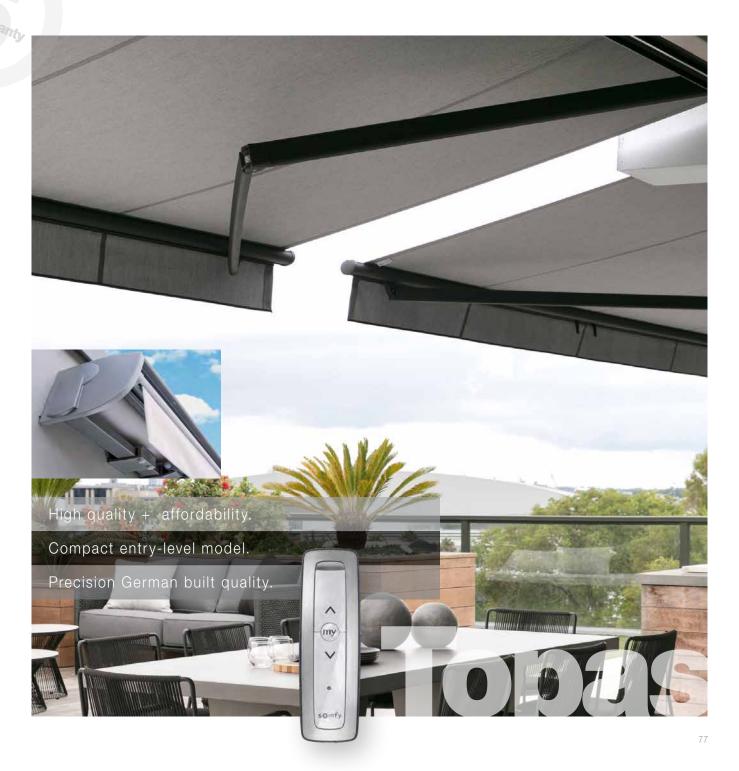

## TOPAS | COMPACT + AFFORDABLE

Small, compact and versatile entry model. Topas Awnings are available without a hood, especially suited for installation under balconies or protruding roofs, or with a ready-mounted Aluminium hood. This uncomplicated technology makes it stable and wind-resistant. When open, the Awning stands out for its extreme flexibility.