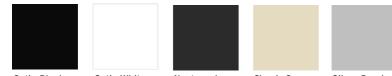

#### Colours:

Standard Powdercoat: Satin White + Satin Black + Classic Cream + Silver Pearl + Nocturnal