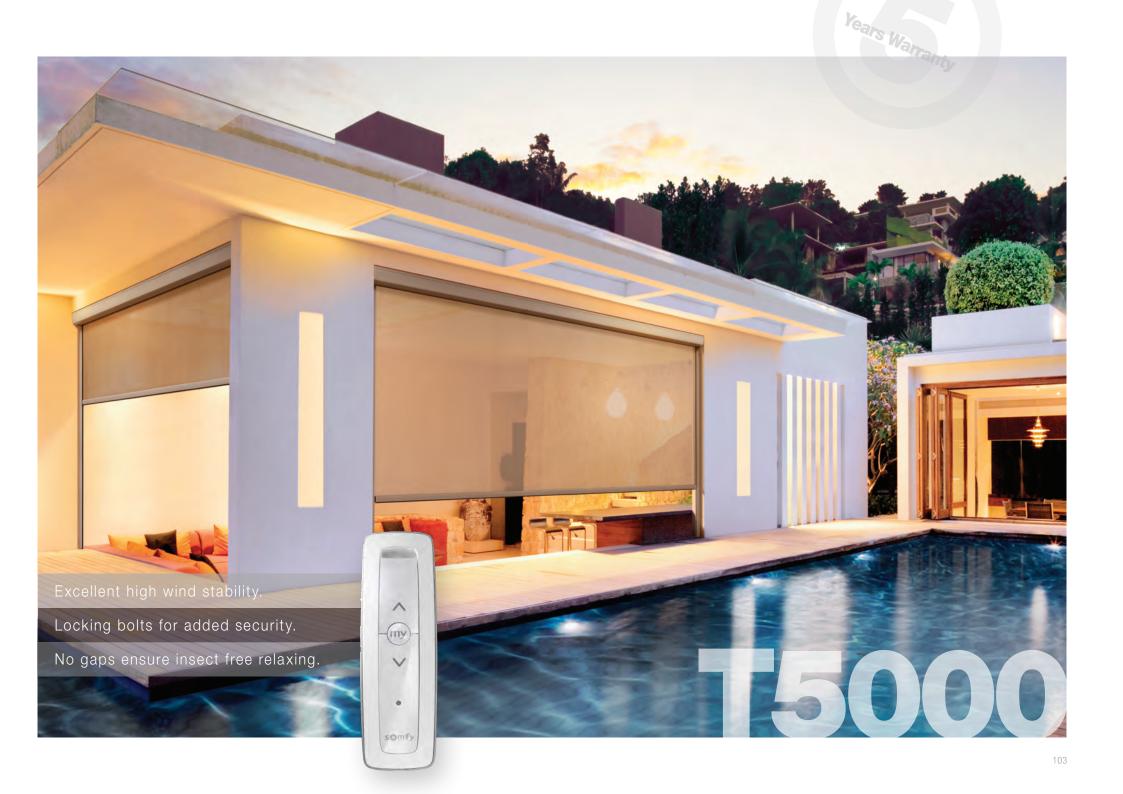

# EXTERIOR ROLLER | SIDE RETENTION ZIP

With head box and side channel as standard, the fabric is tensioned by utilising a floating channel, located within the special two piece side channel, eliminating the possibility of fabric "blow outs" or light gaps. As the fabric is held taught between the left and right channels, this system is ideal for enclosing courtyards, patios or balconies; essentially adding an extra room to the home. The Solare Teknica 5000 is a great way to shelter courtyards and other outdoor spaces from wind, insects and UV rays. Hand operation is also available with Lite Rise Spring Balance system that allows you to easily operate by hand.

## Best for:

More suitable in high wind areas.

Sun + UV protection. Light & heat control. Insect Resistant. Enclosing balcony + creating privacy.

#### Motorisation:

Highly suitable. **SOmfy**.

Lite Rise | Balanced Spring allows for easy hand operation

Satin Black Like: Night Sky Satin White Nocturnal

Classic Cream