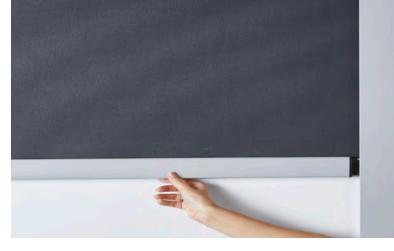

# EXTERIOR ROLLER | SIDE RETENTION ZIP

With head box and side channel as standard, the fabric is tensioned by utilising a floating channel, located within the special two piece side channel, eliminating the possibility of fabric "blow outs" or light gaps. As the fabric is held taught between the left and right channels, this system is ideal for enclosing courtyards, patios or balconies; essentially adding an extra room to the home. The Solare Teknica 5000 is a great way to shelter courtyards and other outdoor spaces from wind, insects and UV rays. Hand operation is also available with Lite Rise Spring Balance system that allows you to easily operate by hand.

#### Options:

Lite Rise

#### Motorisation:

Highly suitable. **SOmfy**.

Lite Rise | Balanced Spring allows for easy hand operation

Satin Black Like: Night Sky Satin White Nocturnal

Classic Cream