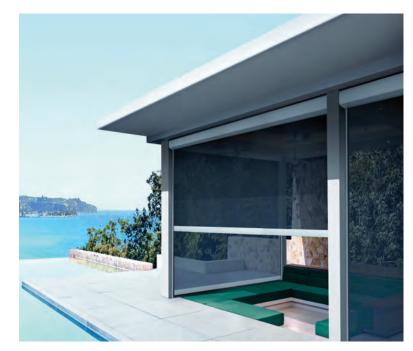

# EXTERIOR ROLLER | SIDE RETENTION ZIP

With head box and side channel as standard, the fabric is tensioned by utilising a floating channel, located within the special two piece side channel, eliminating the possibility of fabric "blow outs" or light gaps. As the fabric is held taught between the left and right channels, this system is ideal for enclosing courtyards, patios or balconies; essentially adding an extra room to the home. The Solare Teknica 5000 is a great way to shelter courtyards and other outdoor spaces from wind, insects and UV rays. Hand operation is also available with Lite Rise Spring Balance system that allows you to easily operate by hand.

## Best for:

More suitable in high wind areas.

Sun + UV protection. Light & heat control. Insect Resistant. Enclosing balcony + creating privacy.

#### Suitability:

Windows + balconies + alfresco dining.