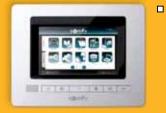

Wireless wall mounted transmitter to

control one motor or a group of motors.

16 Channel Unique display screen allows for easy operation of up to 16 individual motors or 16 groups of motors.

**Touch Panel Controller** Centrally control all your Somfy automated products with the simple push of a button.