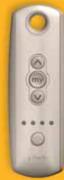

## **Remote Controls**

**Telis RTS remote** 1 or 5 Channel Allows control of one motor or a group of motors per channel.

**Telis Mod/Var RTS** remote control with scroll wheel 1 or 5 Channel Revolutionary scroll wheel functionality – specific for venetian blinds – for precise adjustment of horizontal blind slats.

**4** Channel Slim keyring size remote control for individual or group motor control.

stop function when using your remote, the "my" button on Somfy controls allows easy programming of your preferred position for your blind or awning.