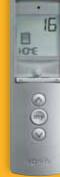

## Telis 16 RTS remote control

6

truy

•

Situo RTS

1 Channel

wall mounted

remote control

Wireless wall mounted transmitter to

control one motor or a group of motors.

16 Channel Unique display screen allows for easy operation of up to 16 individual motors or 16 groups of motors.

**Touch Panel Controller** Centrally control all your Somfy automated products with the simple push of a button.