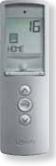

## Telis 16 RTS remote control

6

truy

•

Situo RTS

1 Channel

wall mounted

remote control

Wireless wall mounted transmitter to

control one motor or a group of motors.

16 Channel Unique display screen allows for easy operation of up to 16 individual motors or 16 groups of motors.

**Touch Panel Controller** Centrally control all your Somfy automated products with the simple push of a button.