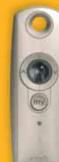

## **Telis Soliris RTS**

remote control ability to operate sun sensor 1 or 5 Channel Turn your sun sensor on and off with the touch of a button.

Telis Mod/Var Soliris **RTS remote control** with scroll wheel and

## sun / wind functions 1 Channel Turn your sun sensor on and off

with the touch of a button plus precise adjustment of horizontal blind slats.