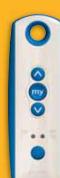

**4** Channel Slim keyring size remote control for individual or group motor control.

stop function when using your remote, the "my" button on Somfy controls allows easy programming of your preferred position for your blind or awning.