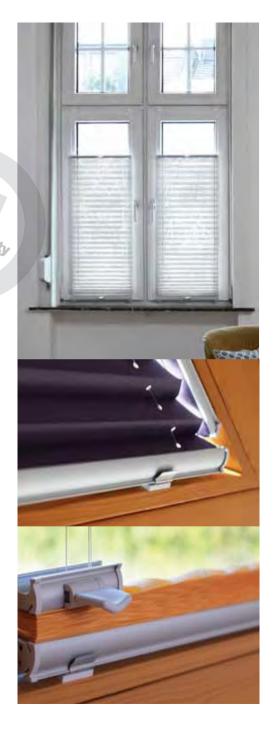

#### Styles:

Top down/Bottom up, Day/Night, Skylights, Difficult window shapes, & Motorised chain drive.

#### Fabrics:

Sunscreens, sheers, translucents and blockouts, Privacy varies with fabric choice