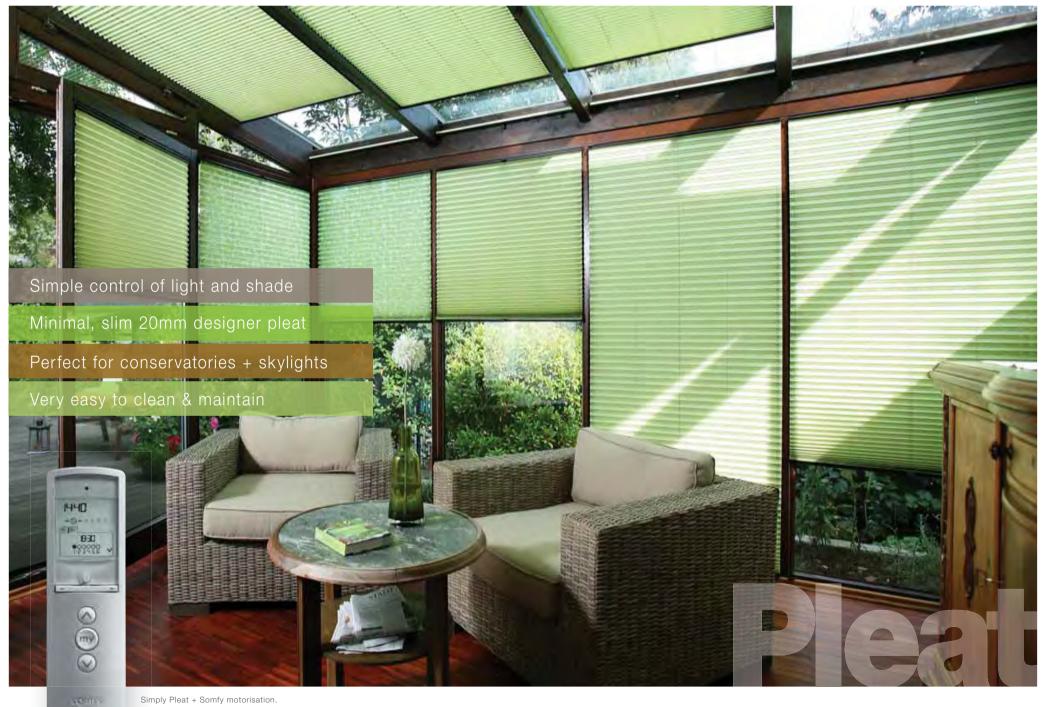

Slim, minimal and elegant, these 20mm pleats are highly functional and versatile, controlling light and shade. Especially suitable for conservatories and skylights, Simply Pleat blinds ensure superior sun and glare protection and ensure you can achieve maximum privacy.

#### Styles:

Top down/Bottom up, Day/Night, Skylights, Difficult window shapes, & Motorised chain drive.

## Motorisation: