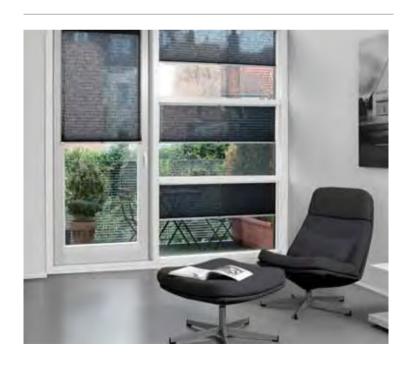

### CONTROLLIGHT AND SHADE WITH SLEEK MINIMAL STYLE

Our Simply Pleat range offers stylish solutions to architects, designers and decorators with our pleated blind system which will enhance any building design style, residential or commercial.

Slim, minimal and elegant, these 20mm pleats are highly functional and versatile, controlling light and shade. Especially suitable for conservatories and skylights, Simply Pleat blinds ensure superior sun and glare protection and ensure you can achieve maximum privacy.

Simply Pleat blinds are custom manufactured with German precision, and are of the highest quality, utilising state of the art hardware, technology and design. Highly versatile, the system allows many layout and overall configuration options. We offer a very wide range of fabric colours and levels of opacity to suit all requirements.