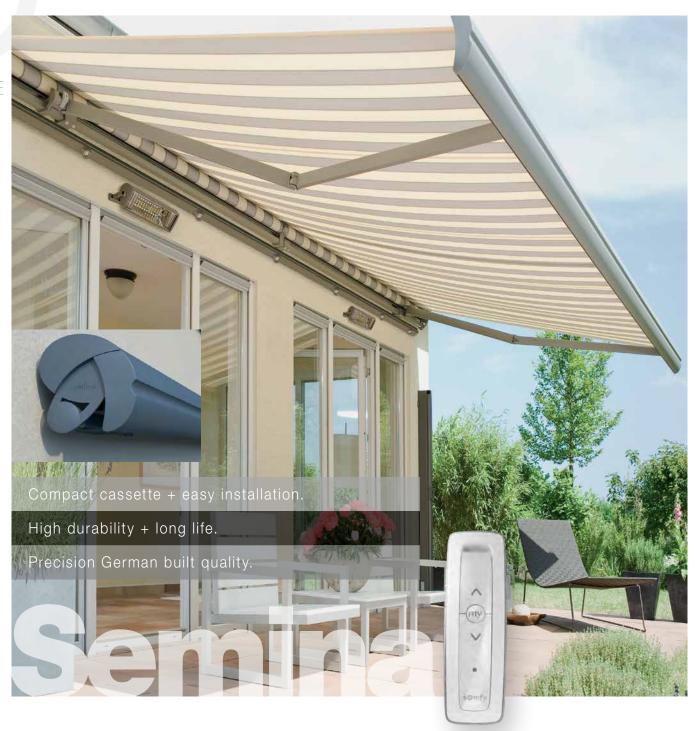

# Semina

## FOLDING ARM AWNING | SEMI CASSETTE

Semina combines a fresh, youthful design with proven technology and reliable quality. The semi-cassette provides for protection of fabric and technology ensuring exceptionally long service life. The semi-circular housing profile together with a large front profile ensures the fabric and mechanism are protected from the elements and remain free from dirt.

### **Specifications:**

#### Awning Profile Dimensions [WxH]:

204mm x 204mm

#### **Maximum Width:**

7m

#### **Maximum Projection:**

3.5m

#### **Wind Rating:**

Beaufort I 5

#### Pitch Angle:

5° -40°

#### **Colours:**

Frame: 56 frame colours, + 210 powder coat colours.

#### **Standard Fabric:**

171 Acrylic + Polyester solution dyed fabrics including 28 sustainable options.

#### **Motorisation:**

Highly suitable. **SOmfy.** 