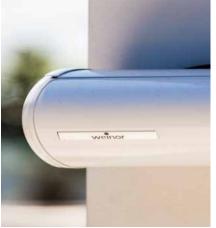

# FOLDING ARM AWNING | FULL CASSETTE | SHADING LARGE AREAS

Our Opal II Cassette Awning stands out for its timeless, classic design hand in hand with groundbreaking Weinor technology. Made to shade large areas, it blends in harmoniously with its surrounding architecture. The attractive shape of the 172mm high cassette adds a sophisticated element. A wide range of tempting and practical optional extras make it easy to operate and wonderfully convenient while also extending its lifetime.

## Awning Profile Dimensions [WxH]:

Opal II + LED: 265mm x 172mm Opal II Valance Plus LED: 326mm x 165mm (Valance Plus LED)