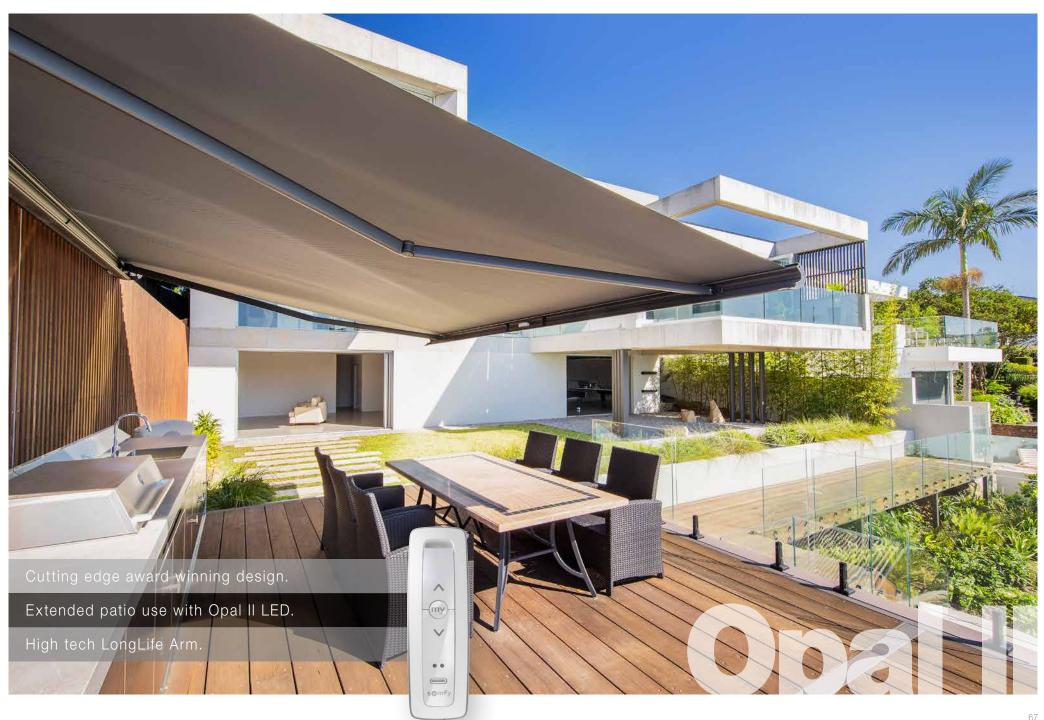

The Opal II and Opal II LED Awnings have been carefully designed to provide the highest quality Folding Arm Awning system to shade and extend usage for large patios, outdoor entertainment and dining areas.

Our Opal II Awnings offer a wide range of options to enhance functionality and extend outdoor living hours including, increased shading with Valance Plus, integrated LED lighting & Tempura infrared heating integrated into the profiles. Covering large areas is achieved by linking Awnings up to a massive 12m wide. The wall connect profile will stylishly and discretely seal the Awning back to the wall.