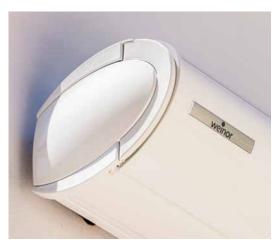

# FOLDING ARM AWNING | FULL CASSETTE | SHADING LARGE AREAS

Our Opal II Cassette Awning stands out for its timeless, classic design hand in hand with groundbreaking Weinor technology. Made to shade large areas, it blends in harmoniously with its surrounding architecture. The attractive shape of the 172mm high cassette adds a sophisticated element. A wide range of tempting and practical optional extras make it easy to operate and wonderfully convenient while also extending its lifetime.

## Awning Profile Dimensions [WxH]:

Opal II + LED: 265mm x 172mm Opal II Valance Plus LED: 326mm x 165mm (Valance Plus LED)