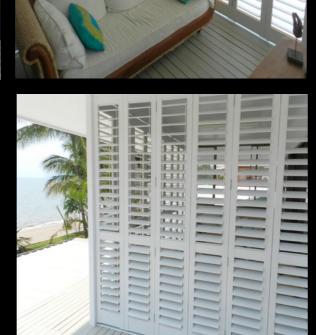

We offer a range of shutters & styles that will compliment every most facades to provide privacy & control of sun & light in a classic & elegant way.

Our premium shutters, the Weatherwell Elite range from the USA combines cutting edge engineering with beautiful design. This powdercoated aluminium shutter is like no other, providing unprecedented durability, flexibility & strength. The Elite will weather the harshest elements. Elegant & minimalist this is the most streamlined shutter in the market. It's two part frame hides all screws so there are no visible fixings & the internal blade rotation provide the ultimate clean look.

We also offer a cost effective range of aluminium shutters that combine beauty, durability and versatility. These shutters can be ordered to suit most window sizes and will enable you to maximise and utilise your indoor and outdoor spaces.