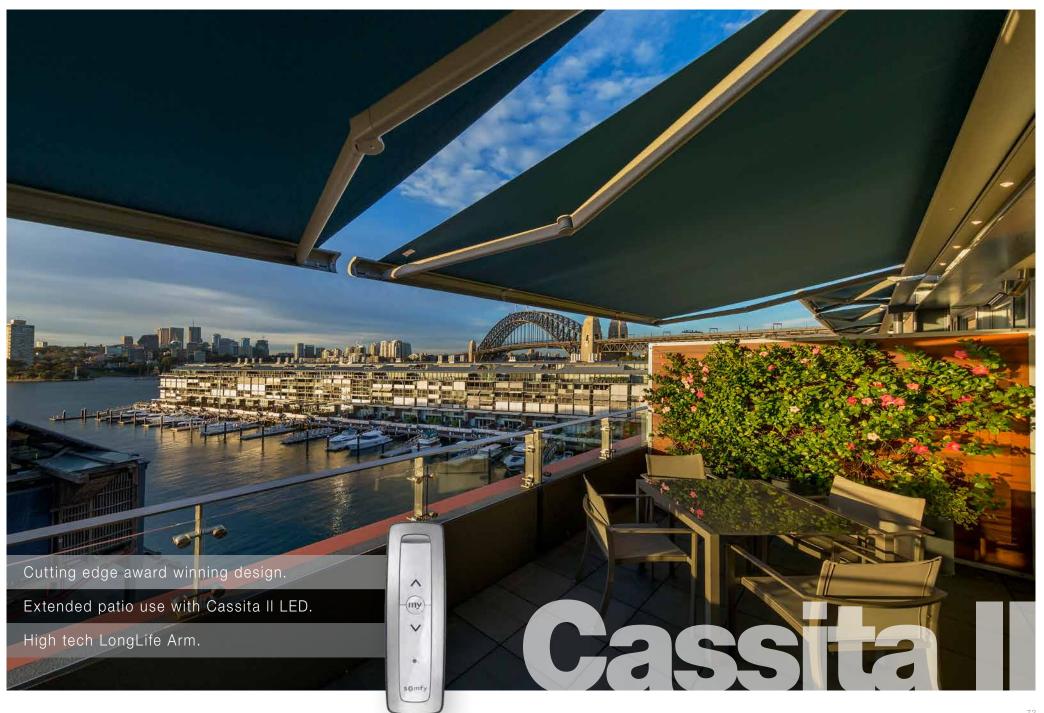

# Cassita II + Cassita II LED

# FOLDING ARM AWNING | FULL CASSETTE

With its slim, purist design, the Cassita II is in perfect harmony with modern home interior trends. Despite its ultra-slim design, the cassette is packed with a whole range of technological innovations. The minimalist look of the two-point installation system underlines the contemporary design. Its dimensions make the Cassita II the ideal sun protection system for most patio sizes. Cutting edge design combined with German precision and technology has seen the Cassita II and Cassita II LED awnings win a range of European product & design awards.

The clever two-point suspension adds to the Cassita II's stylish and minimal appearance. The fabric and frame are well protected from wind and rain in the 12cm flat oval cassette. Available width to 5.5m and with a maximum projection of 3m. The Cassita II LED model extends the hours of outdoor enjoyment on the patio. Now available with infill profile to fill the gap between the end fix bracket for a seamless wall connection.