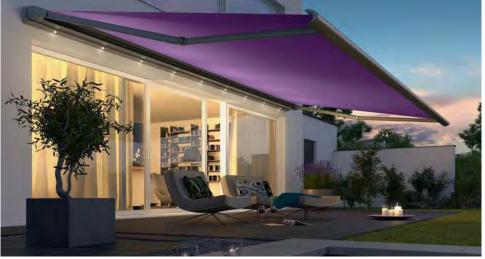

# FOLDING ARM AWNING | FULL CASSETTE

With its slim, purist design, the Cassita II is in perfect harmony with modern home interior trends. Despite its ultra-slim design, the cassette is packed with a whole range of technological innovations. The minimalist look of the two-point installation system underlines the contemporary design. Its dimensions make the Cassita II the ideal sun protection system for most patio sizes. Cutting edge design combined with German precision and technology has seen the Cassita II and Cassita II LED awnings win a range of European product & design awards.

The clever two-point suspension adds to the Cassita II's stylish and minimal appearance. The fabric and frame are well protected from wind and rain in the 12cm flat oval cassette. Available width to 5.5m and with a maximum projection of 3m. The Cassita II LED model extends the hours of outdoor enjoyment on the patio. Now available with infill profile to fill the gap between the end fix bracket for a seamless wall connection.