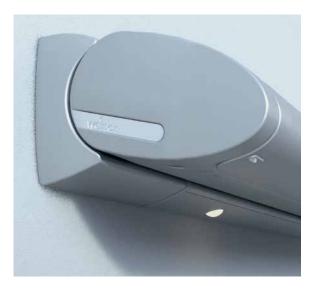

The clever two-point suspension adds to the Cassita II's stylish and minimal appearance. The fabric and frame are well protected from wind and rain in the 12cm flat oval cassette. Available width to 5.5m and with a maximum projection of 3m. The Cassita II LED model extends the hours of outdoor enjoyment on the patio. Now available with infill profile to fill the gap between the end fix bracket for a seamless wall connection.

## **Specifications:**

Awning Profile Dimensions [WxH]:

266mm x 155mm

**Maximum Width:** 

5.5m

**Maximum Projection:** 

3m

Wind Rating: