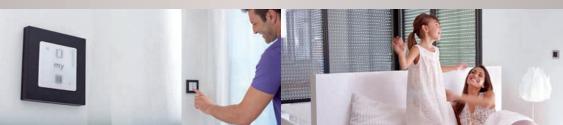

#### **Somfy Touch Panel**

Wall-mounted touch panel, brings the advantages of an automation system.

- Scenario and timer options.
- Create groups and rooms.