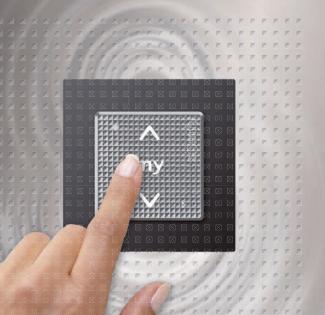

## THE SENSATION OF MOVEMENT

WITH THE LIGHTEST TOUCH, SMOOVE CREATES THE MOVEMENT YOU WANT. NEW "TOUCH" TECHNOLOGY TO CONTROL OR ADJUST NATURAL LIGHT.

**Three buttons** Smoove For VERTICAL openings: my Roller blinds, venetian + "my" favourite position blinds, patio awnings, roller shutters Three buttons For HORIZONTAL openings: Stop Curtains, sliding gates + "my" favourite position Close