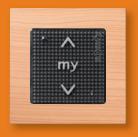

**Three buttons** Smoove For VERTICAL openings: my Roller blinds, venetian + "my" favourite position blinds, patio awnings, roller shutters Three buttons For HORIZONTAL openings: Stop Curtains, sliding gates + "my" favourite position Close

## For windows

Smoove 1 RTS Wall-mounted, sensitive, single-channel control unit.

- Up, down and stop functions.
- «my» favourite position.