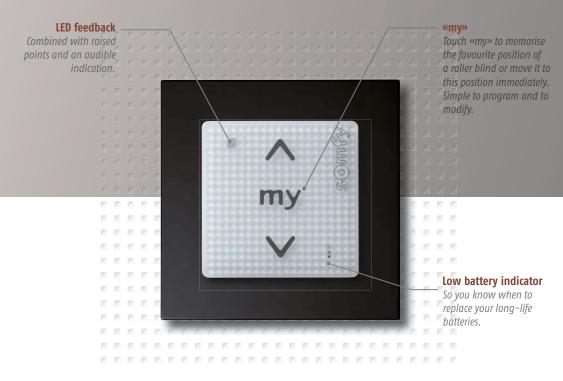

**Three buttons** Smoove For VERTICAL openings: my Roller blinds, venetian + "my" favourite position blinds, patio awnings, roller shutters Three buttons For HORIZONTAL openings: Stop Curtains, sliding gates + "my" favourite position Close

#### FUNCTIONAL INTELLIGENCE