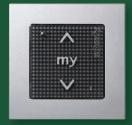

**Three buttons** Smoove For VERTICAL openings: my Roller blinds, venetian + "my" favourite position blinds, patio awnings, roller shutters Three buttons For HORIZONTAL openings: Stop Curtains, sliding gates + "my" favourite position Close

## For windows

Smoove 1 RTS Wall-mounted, sensitive, single-channel control unit.

- Up, down and stop functions.
- «my» favourite position.