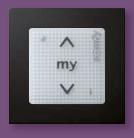

**Three buttons** Smoove For VERTICAL openings: my Roller blinds, venetian + "my" favourite position blinds, patio awnings, roller shutters Three buttons For HORIZONTAL openings: Stop Curtains, sliding gates + "my" favourite position Close

## For windows

Smoove 1 RTS Wall-mounted, sensitive, single-channel control unit.

- Up, down and stop functions.
- «my» favourite position.