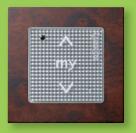

**Three buttons** Smoove For VERTICAL openings: my Roller blinds, venetian + "my" favourite position blinds, patio awnings, roller shutters Three buttons For HORIZONTAL openings: Stop Curtains, sliding gates + "my" favourite position Close

## For windows

Smoove 1 RTS Wall-mounted, sensitive, single-channel control unit.

- Up, down and stop functions.
- «my» favourite position.