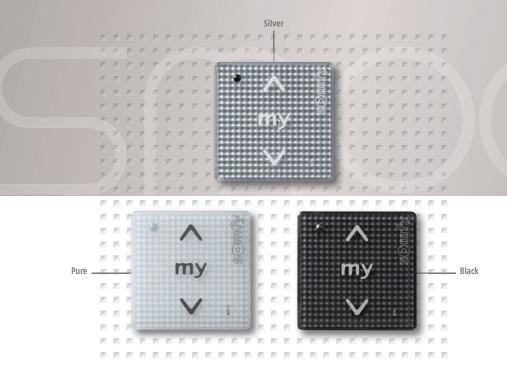

# Sustainable design

Smoove has a modern sleek design. Its simple and pure lines defy time. Smoove blends with any decor. The finish is designed to complement the colour range of Somfy frames.

Pure

Silver

Black

Light Bamboo

Amber Bamboo

Walnut

# Your touch of authenticity

Smoove becomes the accessory to your decor and your personality, thanks to the collection of Somfy frames. The natural ambiance of wood easily combines with the subtlety and simplicity of white, black or metallic tones.