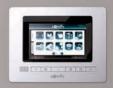

#### **Somfy Touch Panel**

Wall-mounted touch panel, brings the advantages of an automation system.

- Scenario and timer options.
- Create groups and rooms.