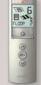

#### Telis 16 RTS

- 16 channel remote control.
- Display screen that shows name and image for each channel.
- «my» favourite position for each piece of equipment and each channel.