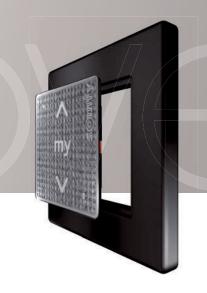

# Smoove 1 Open/Close RTS

Wall-mounted, sensitive, single-channel control unit.

- Open, close and stop functions.
- «my» favourite position.

Choice of modules and frames: modules available in 3 finishes, frames available in 7 finishes.