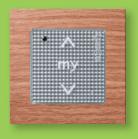

**Three buttons** Smoove For VERTICAL openings: my Roller blinds, venetian + "my" favourite position blinds, patio awnings, roller shutters Three buttons For HORIZONTAL openings: Stop Curtains, sliding gates + "my" favourite position Close

## For windows

Smoove 1 RTS Wall-mounted, sensitive, single-channel control unit.

- Up, down and stop functions.
- «my» favourite position.