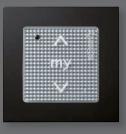

**Three buttons** Smoove For VERTICAL openings: my Roller blinds, venetian + "my" favourite position blinds, patio awnings, roller shutters Three buttons For HORIZONTAL openings: Stop Curtains, sliding gates + "my" favourite position Close

## For windows

Smoove 1 RTS Wall-mounted, sensitive, single-channel control unit.

- Up, down and stop functions.
- «my» favourite position.